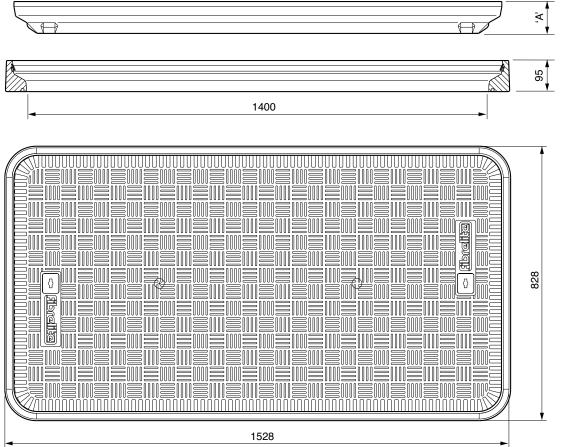

| Load<br>Rating | Cover<br>Weight | Frame<br>Weight | Cover<br>Height ('A') |
|----------------|-----------------|-----------------|-----------------------|
| A15            | 27 kg           | 17 kg           | 63 mm                 |
| B125           | 38 kg           | 17 kg           | 97.5 mm               |
| C250           | 50 kg           | 17 kg           | 97.5 mm               |
| D400           | 54 kg           | 17 kg           | 97.5 mm               |
| E600           | 68 kg           | 17 kg           | 97.5 mm               |
| F900           | 83 kg           | 17 kg           | 97.5 mm               |

Category: ACCESS COVER AND FRAME - SEALED

Product 1400mm x 700mm flat sealed composite cover with aluminium frame.

Description:

Page No: 2 Product Code: **FL140** 

Date: October 2013