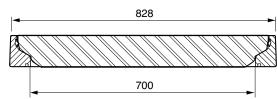

Category: ACCESS COVER AND FRAME - SEALED

Product 1400mm x 700mm flat sealed composite cover with aluminium frame.

Description:

Page No: 2 Product Code: **FL140** 

Date: October 2013