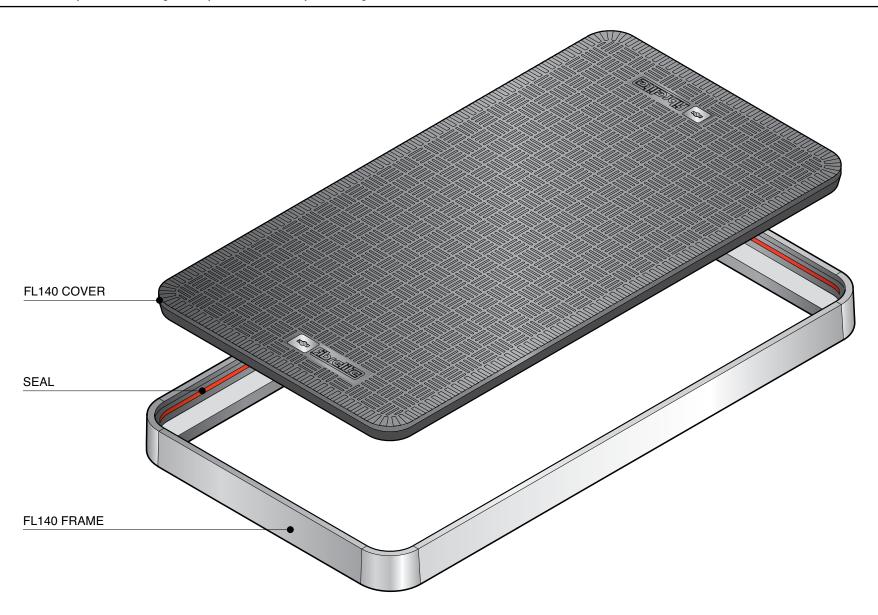

Category: ACCESS COVER AND FRAME - SEALED

 $Product \hspace{1cm} 1400mm\ x\ 700mm\ flat\ sealed\ composite\ cover\ with\ aluminium\ frame.$ 

Description:

Page No: 1 Product Code: FL140 Date: October 2013