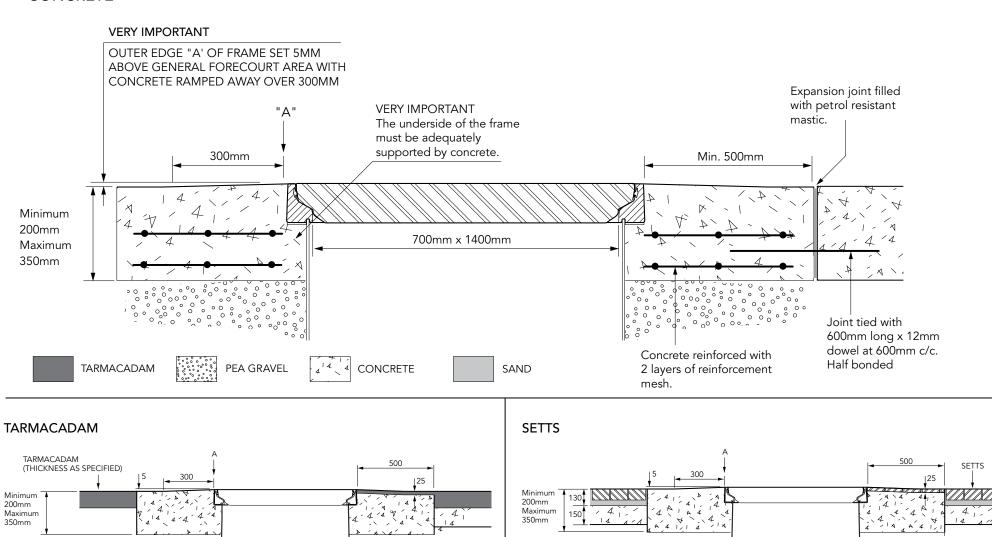

## **CONCRETE**

Category: ACCESS COVER AND FRAME - SEALED

Product 1400mm x 700mm flat sealed composite cover with aluminium frame.

Description:

Page No: 3 Product Code: FL140 Date: October 2013