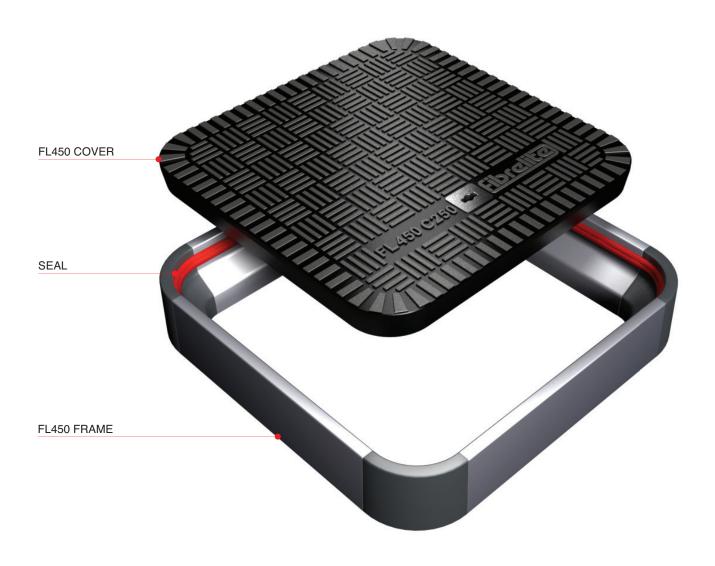

| Category: ACCESS COVER & FRAME - SEALED |  |
|-----------------------------------------|--|
|-----------------------------------------|--|

Product 457mm square flat sealed composite cover with an aluminium frame.

Description:

Page No: 1 Product Code: **FL450** 

Date: March 2014

| Load<br>Rating | Cover<br>Weight | Frame<br>Weight | Cover<br>Height ('A') |
|----------------|-----------------|-----------------|-----------------------|
| B125           | 8.5 kg          | 8.5 kg          | 63 mm                 |
| C250           | 14 kg           | 8.5 kg          | 97.5 mm               |
| D400           | 16 kg           | 8.5 kg          | 97.5 mm               |