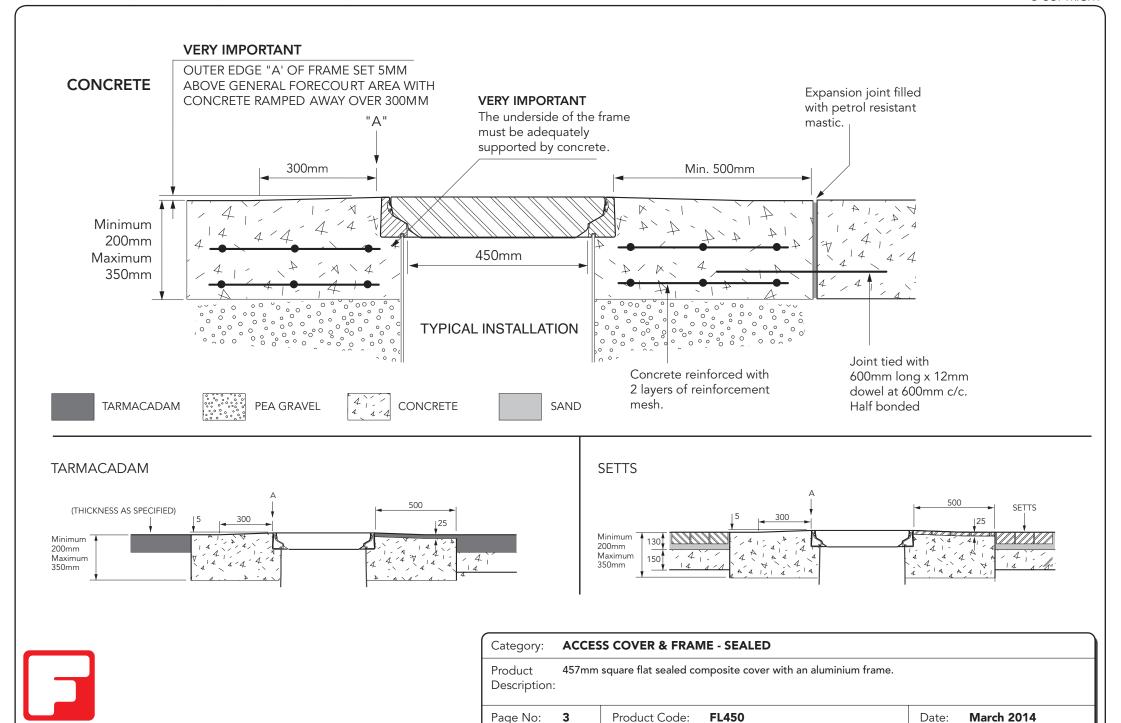

|   | Category:               | ACCESS COVER & FRAME - SEALED |                     |       |            |  |  |
|---|-------------------------|-------------------------------|---------------------|-------|------------|--|--|
|   | Product<br>Description: | '                             |                     |       |            |  |  |
| Ī | Page No:                | 2                             | Product Code: FL450 | Date: | March 2014 |  |  |