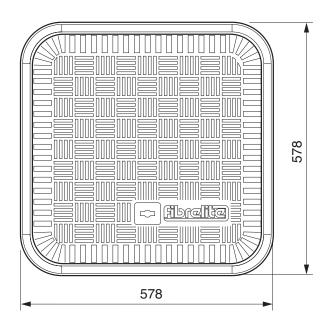

Description:

Page No: 1 Product Code: **FL450** 

Date: March 2014

| Load<br>Rating | Cover<br>Weight | Frame<br>Weight | Cover<br>Height ('A') |
|----------------|-----------------|-----------------|-----------------------|
| B125           | 8.5 kg          | 8.5 kg          | 63 mm                 |
| C250           | 14 kg           | 8.5 kg          | 97.5 mm               |
| D400           | 16 kg           | 8.5 kg          | 97.5 mm               |