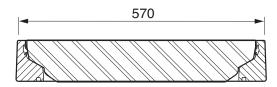

Description:

Page No: 1 Product Code: **FL450** 

Date: March 2014

| Load<br>Rating | Cover<br>Weight | Frame<br>Weight | Cover<br>Height ('A') |
|----------------|-----------------|-----------------|-----------------------|
| B125           | 8.5 kg          | 8.5 kg          | 63 mm                 |
| C250           | 14 kg           | 8.5 kg          | 97.5 mm               |
| D400           | 16 kg           | 8.5 kg          | 97.5 mm               |