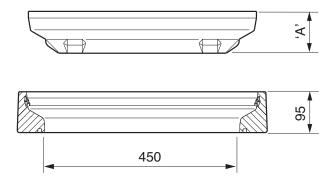

Description:

Page No: 1 Product Code: **FL450** 

Date: March 2014

| Load<br>Rating | Cover<br>Weight | Frame<br>Weight | Cover<br>Height ('A') |
|----------------|-----------------|-----------------|-----------------------|
| B125           | 8.5 kg          | 8.5 kg          | 63 mm                 |
| C250           | 14 kg           | 8.5 kg          | 97.5 mm               |
| D400           | 16 kg           | 8.5 kg          | 97.5 mm               |