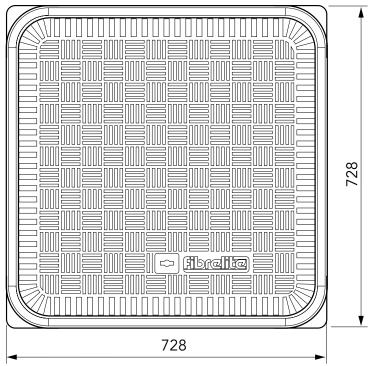

| 1 | Category:                                                                                | ACCESS COVER & FRAME - SEALED |                           |       |          |  |
|---|------------------------------------------------------------------------------------------|-------------------------------|---------------------------|-------|----------|--|
|   | Product 600mm x 600mm flat sealed composite cover with an aluminium frame.  Description: |                               |                           |       |          |  |
| ı | Page No:                                                                                 | 1                             | Product Code: <b>FL60</b> | Date: | May 2013 |  |