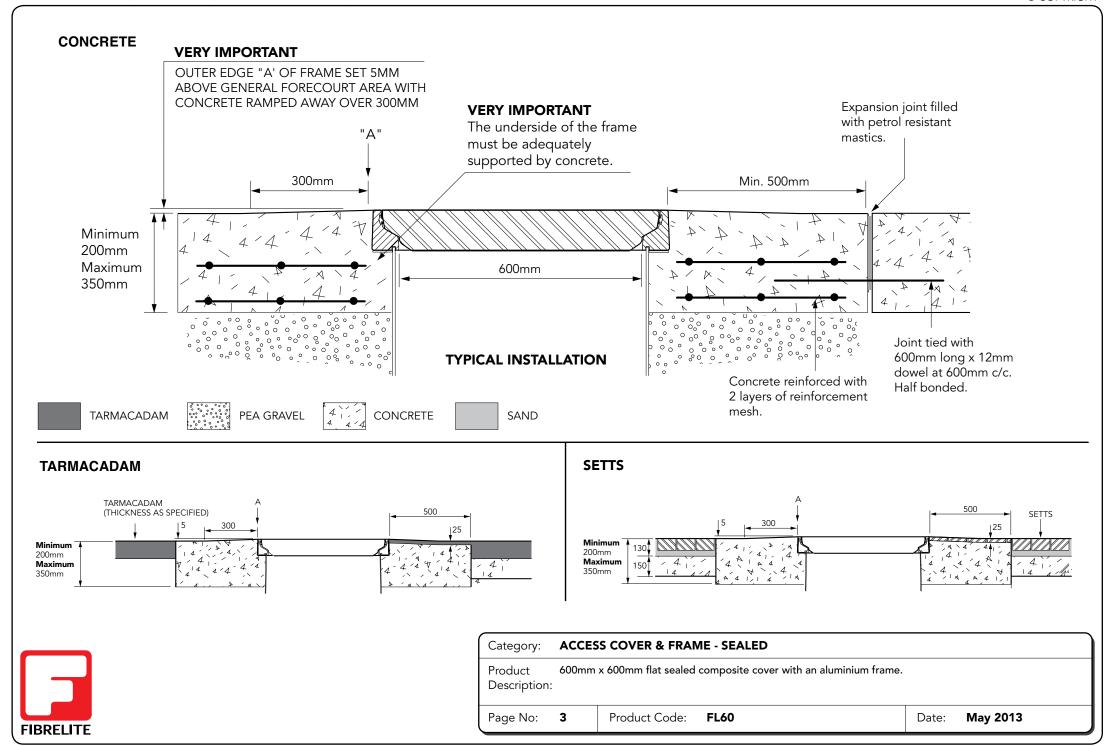

| Catego             | ry: AC      | ACCESS COVER & FRAME - SEALED                                                                   |      |       |          |  |  |
|--------------------|-------------|-------------------------------------------------------------------------------------------------|------|-------|----------|--|--|
| Product<br>Descrip |             | $600 \text{mm} \times 600 \text{mm}$ flat sealed composite cover with an aluminium frame.<br>n: |      |       |          |  |  |
| Page No            | o: <b>2</b> | Product Code:                                                                                   | FL60 | Date: | May 2013 |  |  |