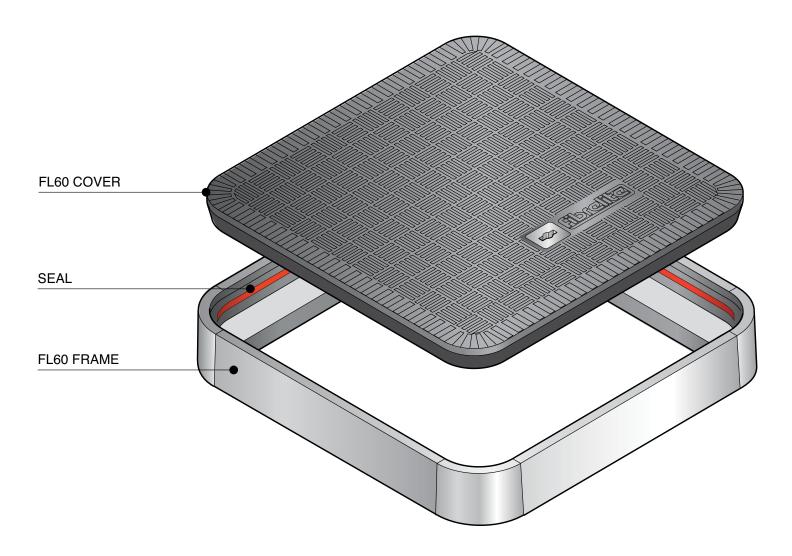

| 1 | Category:                                                                                | ACCESS COVER & FRAME - SEALED |                           |       |          |  |
|---|------------------------------------------------------------------------------------------|-------------------------------|---------------------------|-------|----------|--|
|   | Product 600mm x 600mm flat sealed composite cover with an aluminium frame.  Description: |                               |                           |       |          |  |
| ı | Page No:                                                                                 | 1                             | Product Code: <b>FL60</b> | Date: | May 2013 |  |