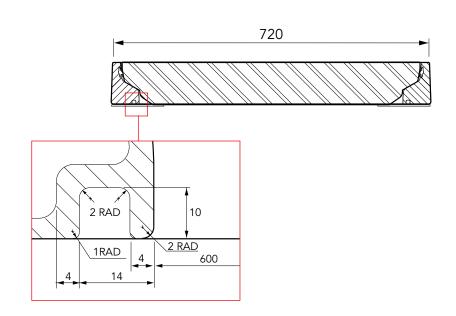

| 1 | Category:                                                                                | ACCESS COVER & FRAME - SEALED |                           |       |          |  |
|---|------------------------------------------------------------------------------------------|-------------------------------|---------------------------|-------|----------|--|
|   | Product 600mm x 600mm flat sealed composite cover with an aluminium frame.  Description: |                               |                           |       |          |  |
| ı | Page No:                                                                                 | 1                             | Product Code: <b>FL60</b> | Date: | May 2013 |  |