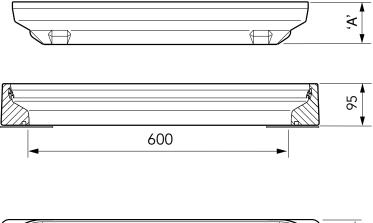

| Load<br>Rating | Cover<br>Weight<br>(kg) | Frame<br>Weight<br>(kg) | Cover<br>Height<br>('A') |
|----------------|-------------------------|-------------------------|--------------------------|
| B125           | 12                      | 11                      | 63mm                     |
| C250           | 20                      | 11                      | 97.5mm                   |
| D400           | 24                      | 11                      | 97.5mm                   |
| F900           | 33                      | 11                      | 97.5mm                   |