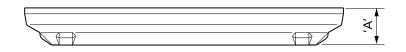

Description:

Page No: 1 Product Code: FL96 Date: May 2013

| Load<br>Rating | Cover<br>Weight | Frame<br>Weight | Cover<br>Height ('A') |
|----------------|-----------------|-----------------|-----------------------|
| B125           | 18 kg           | 11 kg           | 63 mm                 |
| C250           | 27 kg           | 11 kg           | 97.5 mm               |
| D400           | 38.5 kg         | 11 kg           | 97.5 mm               |
| E600           | 47 kg           | 13.3 kg         | 97.5 mm               |