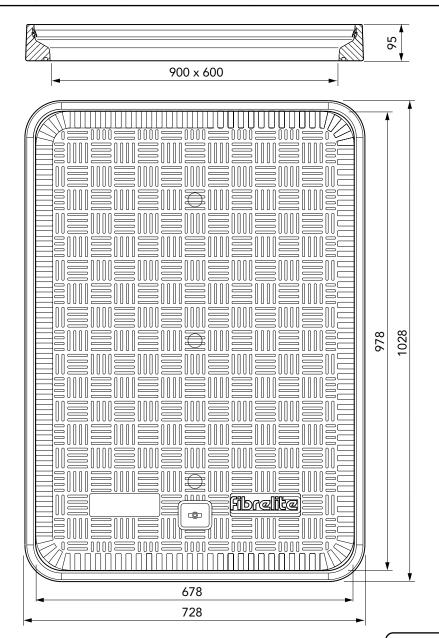

| Category: | tegory: ACCESS COVER & FRAME - SEALED                          |  |  |
|-----------|----------------------------------------------------------------|--|--|
| Product   | 900 x 600 flat sealed composite cover with an aluminium frame. |  |  |
| l         |                                                                |  |  |

Description:

Page No: 1 Product Code: FL96 Date: May 2013

| Load<br>Rating | Cover<br>Weight | Frame<br>Weight | Cover<br>Height ('A') |
|----------------|-----------------|-----------------|-----------------------|
| B125           | 18 kg           | 11 kg           | 63 mm                 |
| C250           | 27 kg           | 11 kg           | 97.5 mm               |
| D400           | 38.5 kg         | 11 kg           | 97.5 mm               |
| E600           | 47 kg           | 13.3 kg         | 97.5 mm               |

Category: ACCESS COVER & FRAME - SEALED

Product 900 x 600 flat sealed composite cover with an aluminium frame.

Description:

Page No: 2 Produc

Product Code: **FL96** 

Date: **May 2013** 