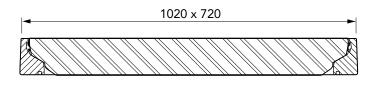

| Category: | tegory: ACCESS COVER & FRAME - SEALED                          |  |  |
|-----------|----------------------------------------------------------------|--|--|
| Product   | 900 x 600 flat sealed composite cover with an aluminium frame. |  |  |
| l         |                                                                |  |  |

Category: ACCESS COVER & FRAME - SEALED

Product 900 x 600 flat sealed composite cover with an aluminium frame.

Description:

Page No: 2 Produc

Product Code: **FL96** 

Date: **May 2013** 