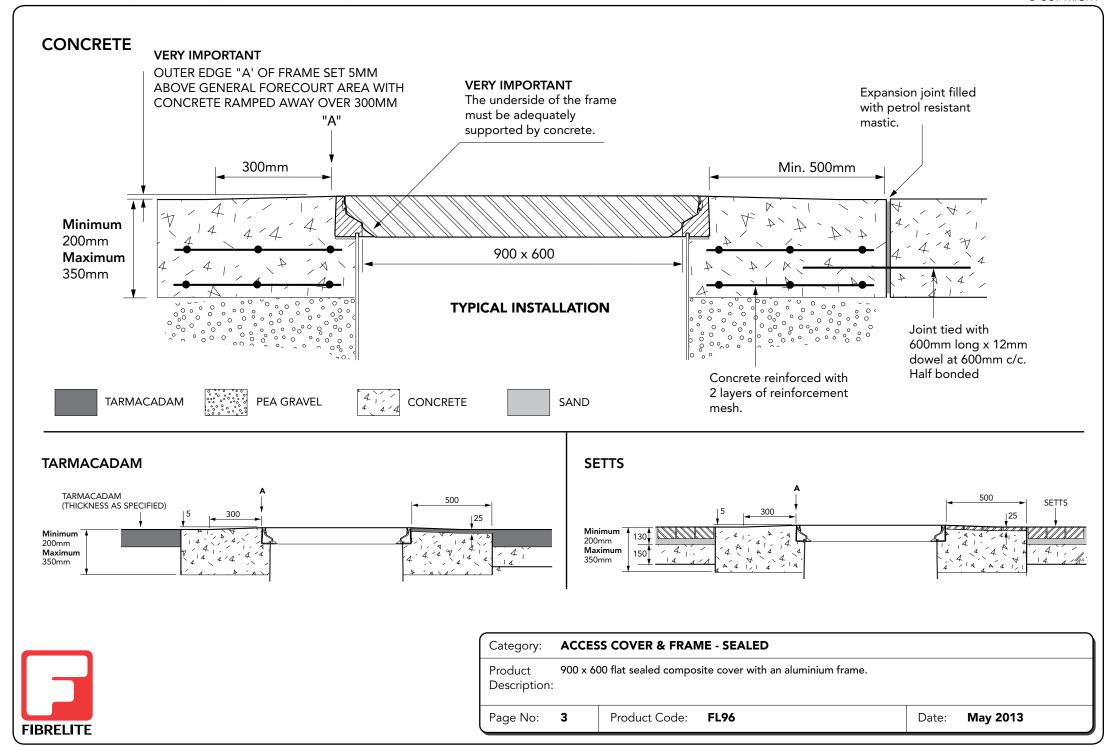

Category: ACCESS COVER & FRAME - SEALED

Product 900 x 600 flat sealed composite cover with an aluminium frame.

Description:

Page No: 2 Produc

Product Code: **FL96** 

Date: **May 2013** 