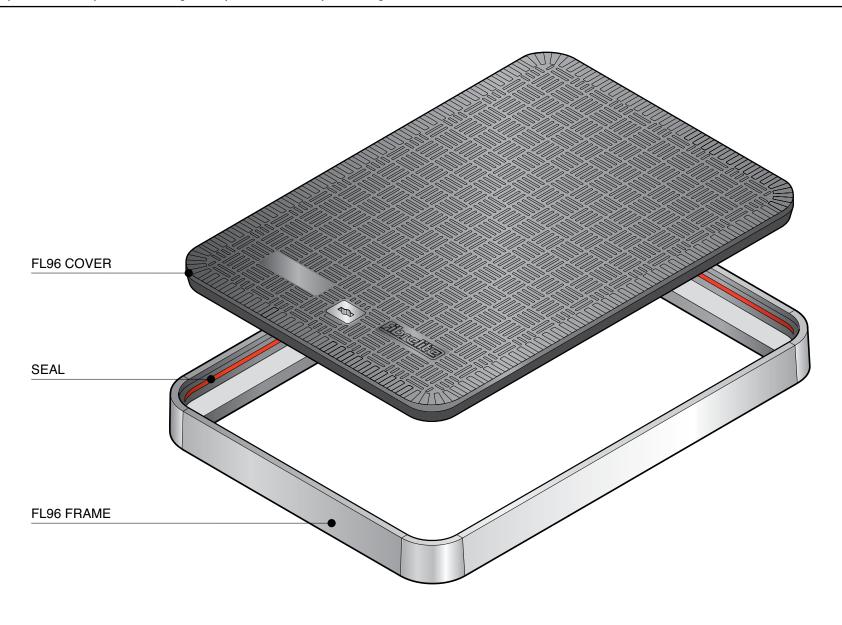

| Category: | tegory: ACCESS COVER & FRAME - SEALED                          |  |  |
|-----------|----------------------------------------------------------------|--|--|
| Product   | 900 x 600 flat sealed composite cover with an aluminium frame. |  |  |
| l         |                                                                |  |  |

Category: ACCESS COVER & FRAME - SEALED

Product 900 x 600 flat sealed composite cover with an aluminium frame.

Description:

Page No: 2 Produc

Product Code: **FL96** 

Date: **May 2013** 