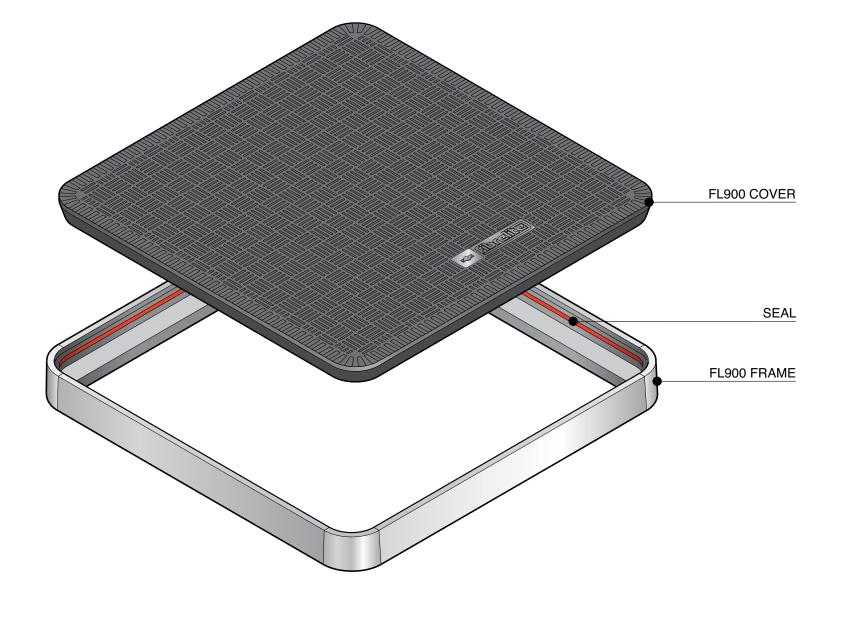

| F | FIBRELITE |
|---|-----------|

| Category:               | ACCESS COVER & FRAME - SEALED                                    |                            |       |          |  |  |
|-------------------------|------------------------------------------------------------------|----------------------------|-------|----------|--|--|
| Product<br>Description: | 900mm square flat sealed composite cover with an aluminum frame. |                            |       |          |  |  |
| Page No:                | 1                                                                | Product Code: <b>FL900</b> | Date: | May 2013 |  |  |