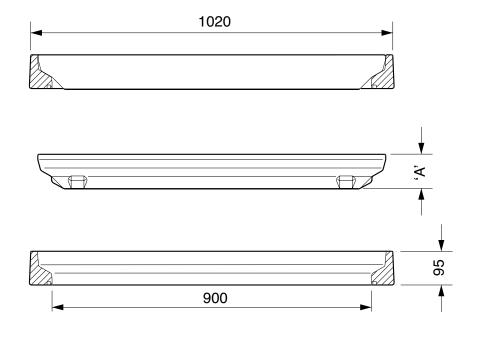

| Load<br>Rating | Cover<br>Weight | Frame<br>Weight | Cover<br>Height ('A') |
|----------------|-----------------|-----------------|-----------------------|
| B125           | 28 kg           | 16 kg           | 63 mm                 |
| C250           | 45 kg           | 16 kg           | 96 mm                 |
| D400           | 65 kg           | 16 kg           | 96 mm                 |

| Category:               | ACCESS COVER & FRAME - SEALED |                                                            |       |          |  |  |
|-------------------------|-------------------------------|------------------------------------------------------------|-------|----------|--|--|
| Product<br>Description: |                               | square flat sealed composite cover with an aluminum frame. |       |          |  |  |
| Page No:                | 2                             | Product Code: <b>FL900</b>                                 | Date: | May 2013 |  |  |