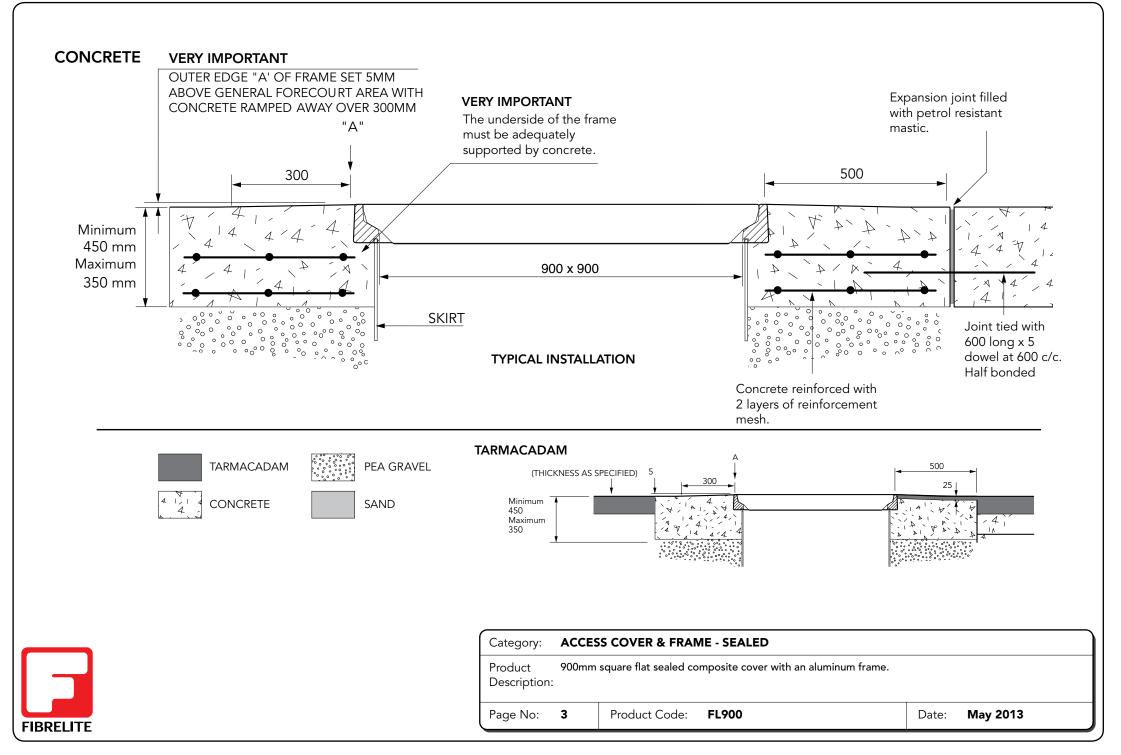

| Category:               | ACCESS COVER & FRAME - SEALED |                                                            |       |          |  |  |
|-------------------------|-------------------------------|------------------------------------------------------------|-------|----------|--|--|
| Product<br>Description: |                               | square flat sealed composite cover with an aluminum frame. |       |          |  |  |
| Page No:                | 2                             | Product Code: <b>FL900</b>                                 | Date: | May 2013 |  |  |