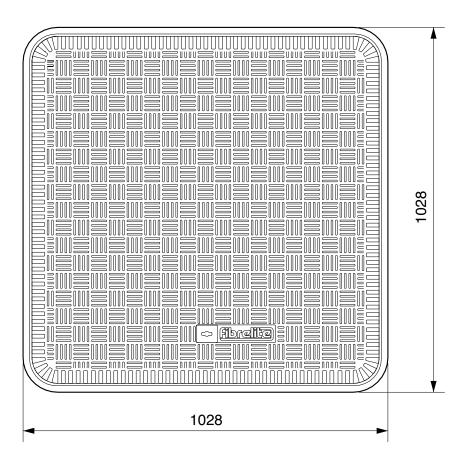

| F | FIBRELITE |
|---|-----------|

| Category:               | ACCESS COVER & FRAME - SEALED                                    |                            |       |          |  |  |
|-------------------------|------------------------------------------------------------------|----------------------------|-------|----------|--|--|
| Product<br>Description: | 900mm square flat sealed composite cover with an aluminum frame. |                            |       |          |  |  |
| Page No:                | 1                                                                | Product Code: <b>FL900</b> | Date: | May 2013 |  |  |

| Category:               | ACCESS COVER & FRAME - SEALED |                                                            |       |          |  |  |
|-------------------------|-------------------------------|------------------------------------------------------------|-------|----------|--|--|
| Product<br>Description: |                               | square flat sealed composite cover with an aluminum frame. |       |          |  |  |
| Page No:                | 2                             | Product Code: <b>FL900</b>                                 | Date: | May 2013 |  |  |