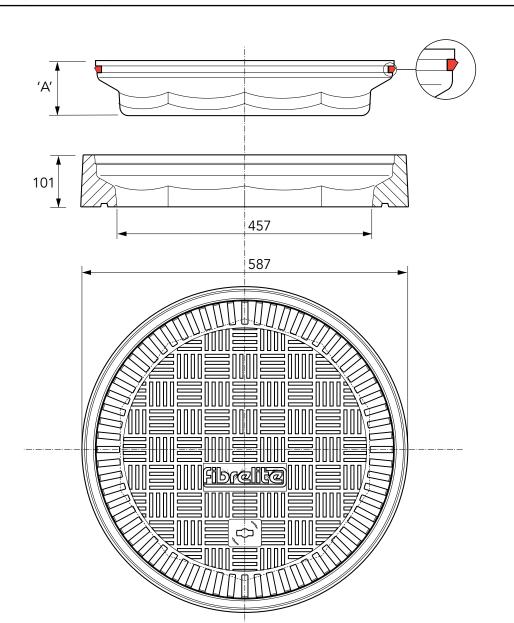

| Load<br>Rating | Cover<br>Weight | Frame<br>Weight | Cover<br>Height ('A') |
|----------------|-----------------|-----------------|-----------------------|
| B125           | 8.5 kg          | 5 kg            | 63.5 mm               |
| C250           | 10.2 kg         | 5 kg            | 97.5 mm               |
| D400           | kg              | 5 kg            | 97.5 mm               |

Category: ACCESS COVER & FRAME - SEALED

Product 457mm diameter flat sealed composite cover with a composite frame.

Description:

Page No: **2** Prod

Product Code: FL180

Date: April 2013