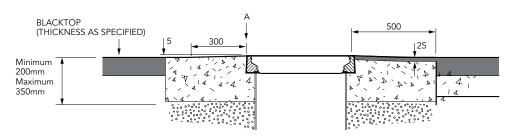

| Load<br>Rating | Cover<br>Weight | Frame<br>Weight | Cover<br>Height ('A') |
|----------------|-----------------|-----------------|-----------------------|
| B125           | 8.5 kg          | 5 kg            | 63.5 mm               |
| C250           | 10.2 kg         | 5 kg            | 97.5 mm               |
| D400           | kg              | 5 kg            | 97.5 mm               |

## **BLACKTOP**

PEA GRAVEL

CONCRETE

SAND

Category: ACCESS COVER & FRAME - SEALED

Product 457mm diameter flat sealed composite cover with a composite frame.

Description:

Page No: