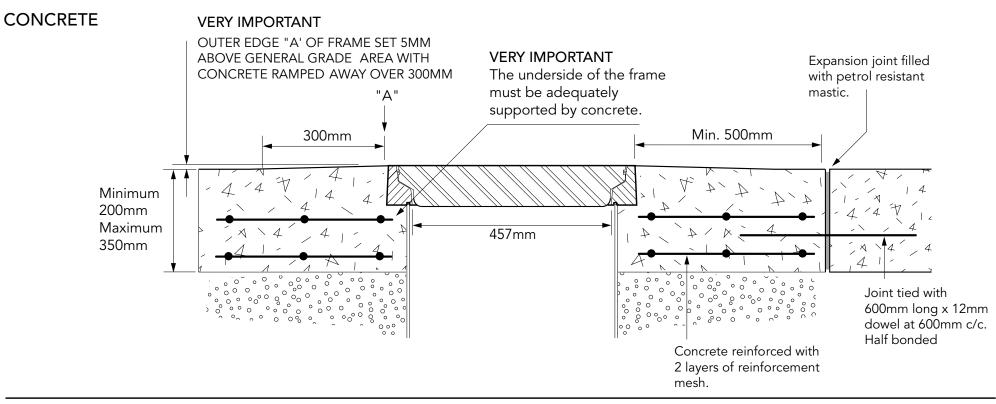

## **BLACKTOP**

PEA GRAVEL

CONCRETE

SAND

Category: ACCESS COVER & FRAME - SEALED

Product 457mm diameter flat sealed composite cover with a composite frame.

Description:

Page No:

3

Product Code:

FL180

Date: April 2013