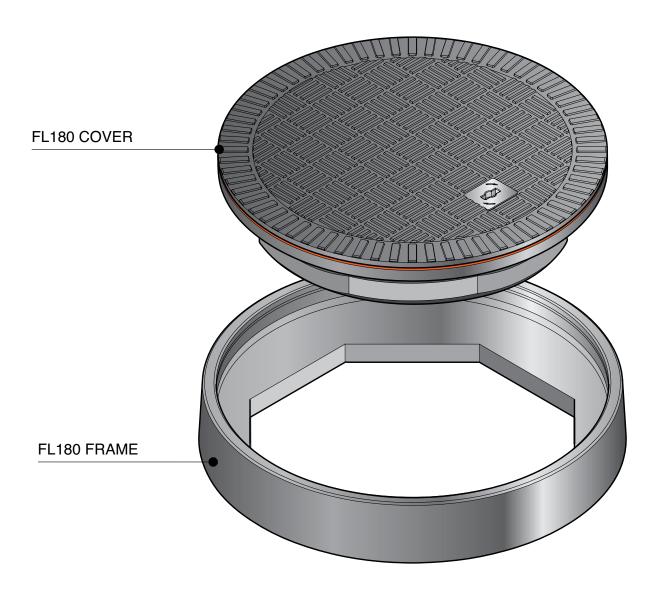

| Category:               | ACCESS COVER & FRAME - SEALED |                                                              |       |            |  |
|-------------------------|-------------------------------|--------------------------------------------------------------|-------|------------|--|
| Product<br>Description: |                               | diameter flat sealed composite cover with a composite frame. |       |            |  |
| Page No:                | 1                             | Product Code: FI 180                                         | Date: | April 2013 |  |

Category: ACCESS COVER & FRAME - SEALED

Product 457mm diameter flat sealed composite cover with a composite frame.

Description:

Page No: **2** Prod

Product Code: FL180

Date: April 2013