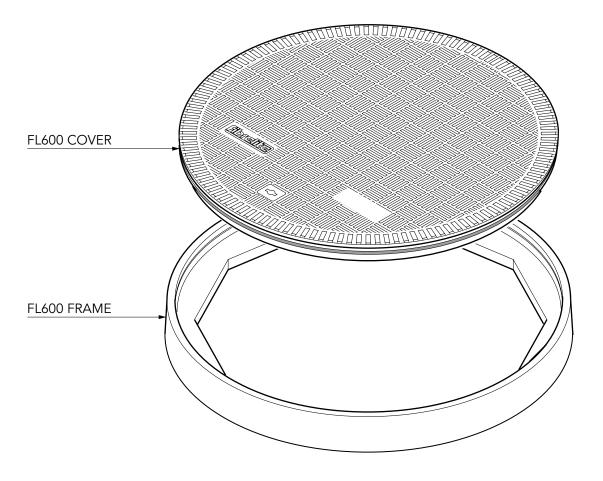

| - | For reference purposes only. This drawing is not a specification. | Category:               | ACCESS COVER & FRAME - SEALED  FL600 - 600mm diameter flat sealed composite cover with a composite frame. |                            |     |
|---|-------------------------------------------------------------------|-------------------------|-----------------------------------------------------------------------------------------------------------|----------------------------|-----|
|   |                                                                   | Product<br>Description: |                                                                                                           |                            |     |
|   |                                                                   | Drawing No.: 1          |                                                                                                           | Product Code: <b>FL600</b> |     |
|   |                                                                   | Date:                   | March 2008                                                                                                | Revisons:                  | ] ' |