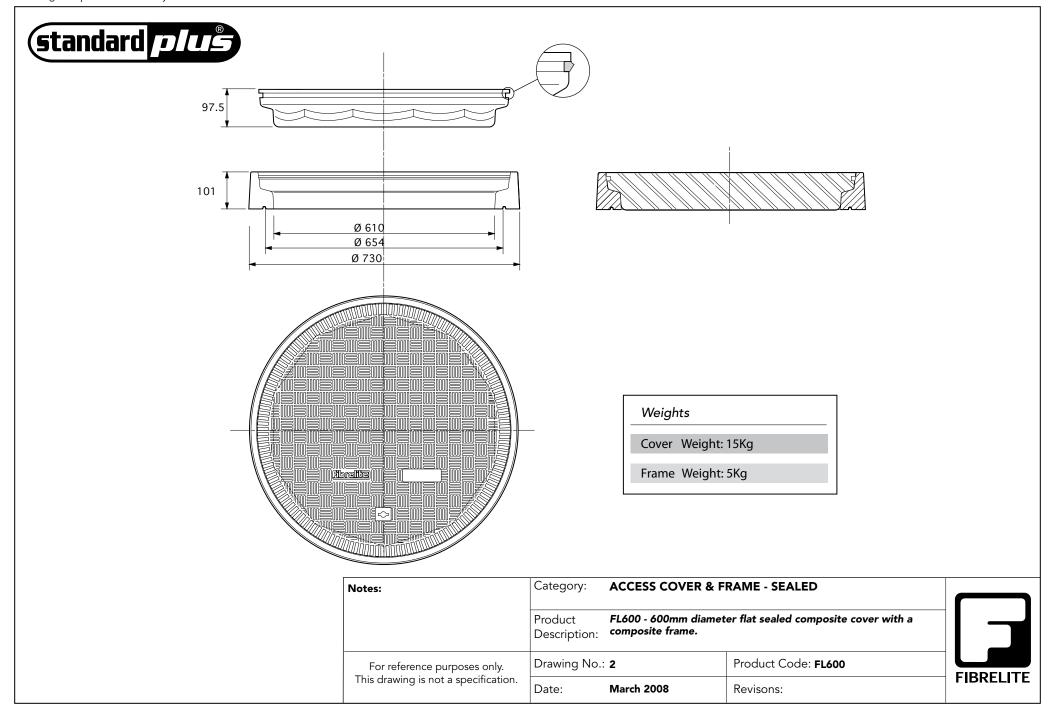

| - | For reference purposes only. This drawing is not a specification. | Category:               | ACCESS COVER & FRAME - SEALED  FL600 - 600mm diameter flat sealed composite cover with a composite frame. |                            |     |
|---|-------------------------------------------------------------------|-------------------------|-----------------------------------------------------------------------------------------------------------|----------------------------|-----|
|   |                                                                   | Product<br>Description: |                                                                                                           |                            |     |
|   |                                                                   | Drawing No.: 1          |                                                                                                           | Product Code: <b>FL600</b> |     |
|   |                                                                   | Date:                   | March 2008                                                                                                | Revisons:                  | ] ' |