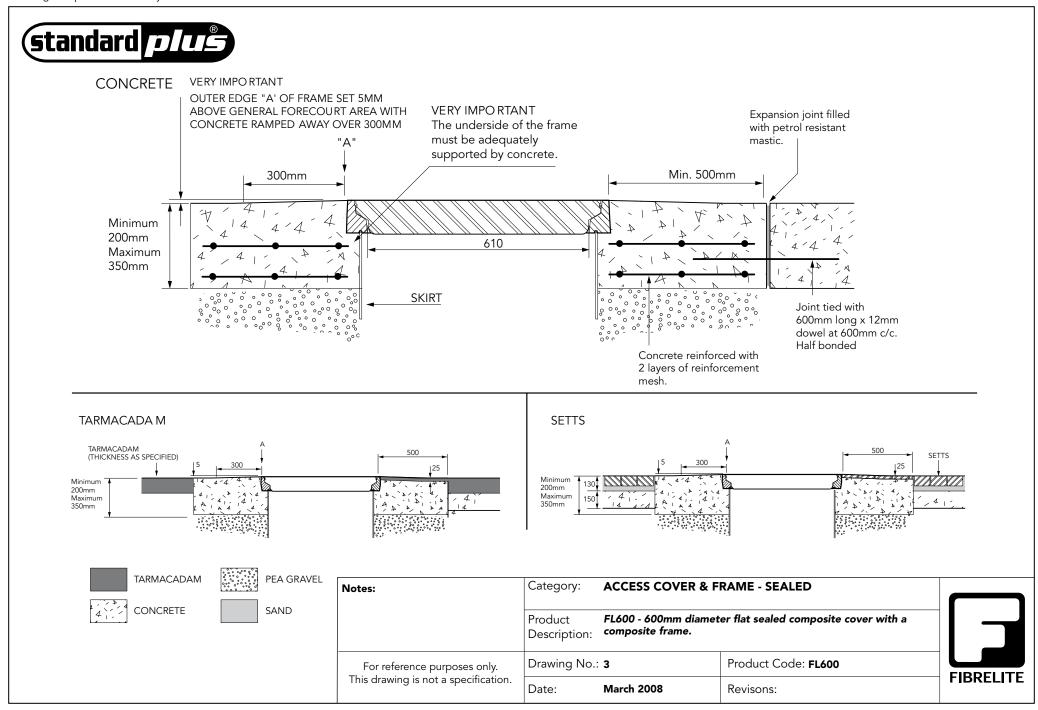

| - | For reference purposes only. This drawing is not a specification. | Category:               | ACCESS COVER & FRAME - SEALED  FL600 - 600mm diameter flat sealed composite cover with a composite frame. |                            |     |
|---|-------------------------------------------------------------------|-------------------------|-----------------------------------------------------------------------------------------------------------|----------------------------|-----|
|   |                                                                   | Product<br>Description: |                                                                                                           |                            |     |
|   |                                                                   | Drawing No.: 1          |                                                                                                           | Product Code: <b>FL600</b> |     |
|   |                                                                   | Date:                   | March 2008                                                                                                | Revisons:                  | ] ' |