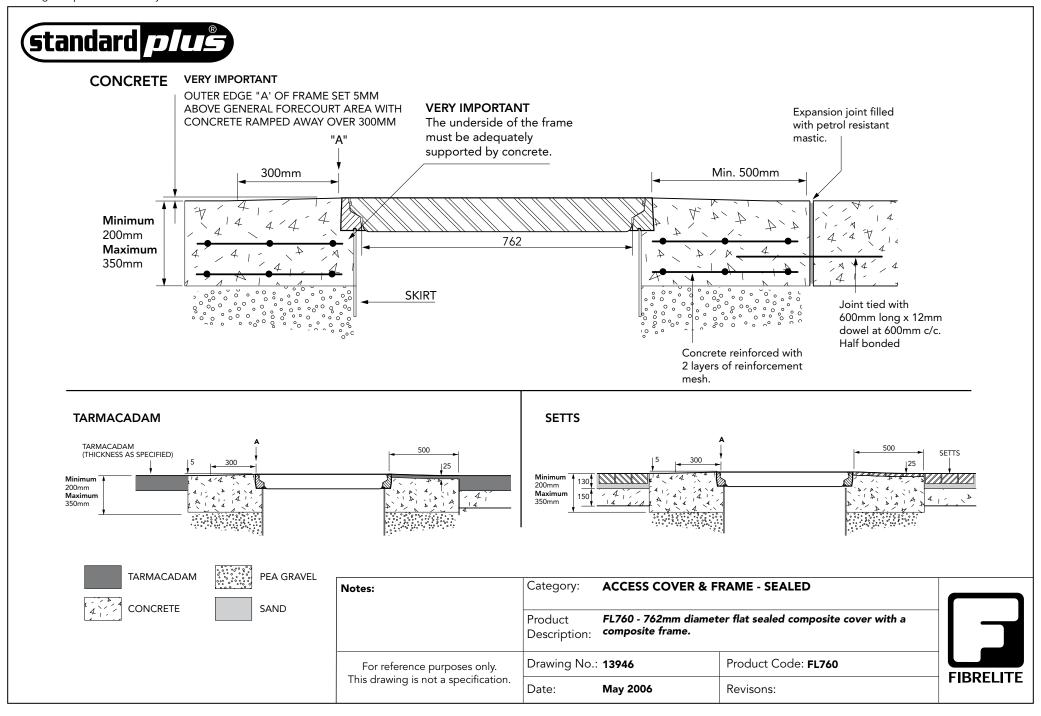

|  | Notes:                                                               | Category:               | ACCESS COVER & FRAME - SEALED  FL760 - 762mm diameter flat sealed composite cover with a composite frame. |                            |
|--|----------------------------------------------------------------------|-------------------------|-----------------------------------------------------------------------------------------------------------|----------------------------|
|  |                                                                      | Product<br>Description: |                                                                                                           |                            |
|  | For reference purposes only.<br>This drawing is not a specification. | Drawing No.:            | 13944                                                                                                     | Product Code: <b>FL760</b> |
|  |                                                                      | Date:                   | May 2006                                                                                                  | Revisons:                  |