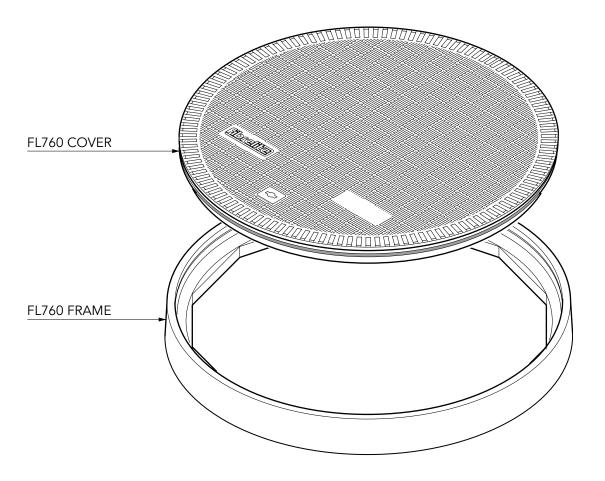

|  | Notes:                                                               | Category:               | ACCESS COVER & FRAME - SEALED  FL760 - 762mm diameter flat sealed composite cover with a composite frame. |                            |
|--|----------------------------------------------------------------------|-------------------------|-----------------------------------------------------------------------------------------------------------|----------------------------|
|  |                                                                      | Product<br>Description: |                                                                                                           |                            |
|  | For reference purposes only.<br>This drawing is not a specification. | Drawing No.:            | 13944                                                                                                     | Product Code: <b>FL760</b> |
|  |                                                                      | Date:                   | May 2006                                                                                                  | Revisons:                  |