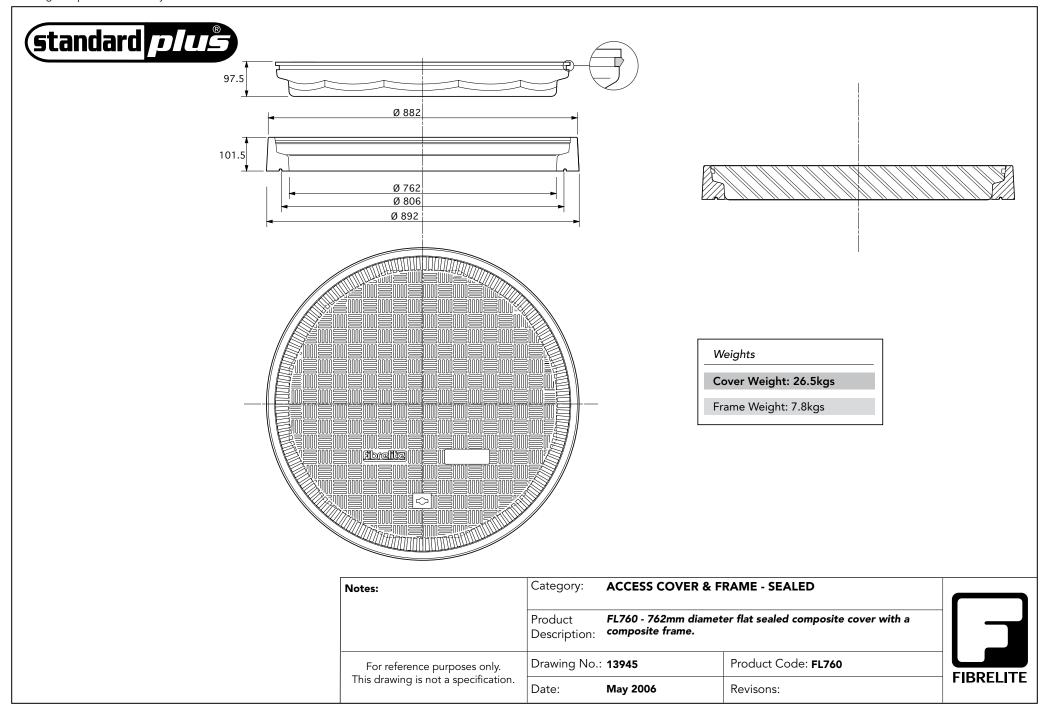

|  | Notes:                                                               | Category:               | ACCESS COVER & FRAME - SEALED  FL760 - 762mm diameter flat sealed composite cover with a composite frame. |                            |
|--|----------------------------------------------------------------------|-------------------------|-----------------------------------------------------------------------------------------------------------|----------------------------|
|  |                                                                      | Product<br>Description: |                                                                                                           |                            |
|  | For reference purposes only.<br>This drawing is not a specification. | Drawing No.:            | 13944                                                                                                     | Product Code: <b>FL760</b> |
|  |                                                                      | Date:                   | May 2006                                                                                                  | Revisons:                  |