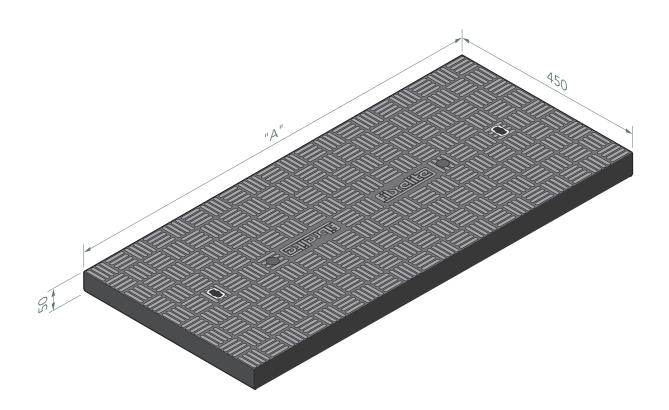

## Cover Depth - 50mm

| Product<br>Code | Cover Length<br>DIM "A" (mm) | Weight (Kg) |
|-----------------|------------------------------|-------------|
| FM45-60-50/MLD  | 600                          | 6           |
| FM45-70-50/MLD  | 700                          | 9           |
| FM45-80-50/MLD  | 800                          | 11          |
| FM45-90-50/MLD  | 900                          | 13          |
| FM45-100-50/MLD | 1000                         | 14          |
| FM45-110-50/MLD | 1100                         | 18          |
| FM45-120-50/MLD | 1200                         | 22          |
| FM45-130-50/MLD | 1300                         | 24          |
| FM45-140-50/MLD | 1400                         | 25          |