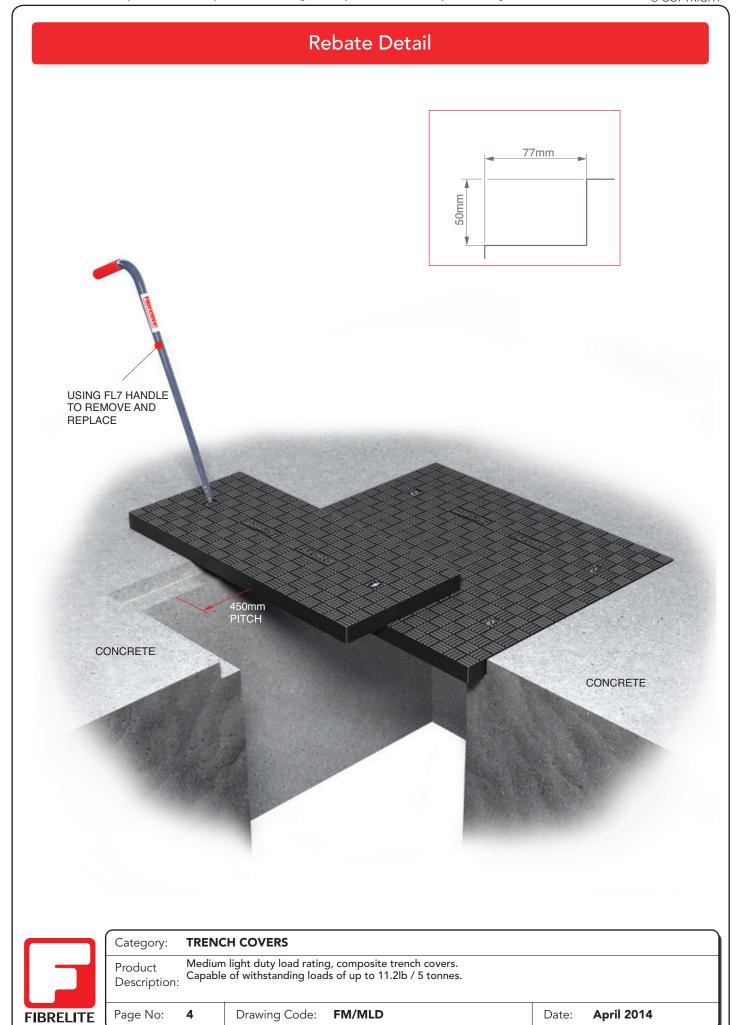

| 25          |

| FIRRELITE        |  |
|------------------|--|
| <b>FIBRELITE</b> |  |

| Category:               | TRENCH COVERS                                                                                                     |
|-------------------------|-------------------------------------------------------------------------------------------------------------------|
| Product<br>Description: | Medium light duty load rating, composite trench covers. Capable of withstanding loads of up to 11.2lb / 5 tonnes. |

Page No: 2 Drawing Code: FM/MLD Date: April 2014





**TRENCH COVERS** Category: Medium light duty load rating, composite trench covers. Product Capable of withstanding loads of up to 11.2lb / 5 tonnes. Description:

April 2014 3 FM/MLD Page No: Drawing Code: Date: