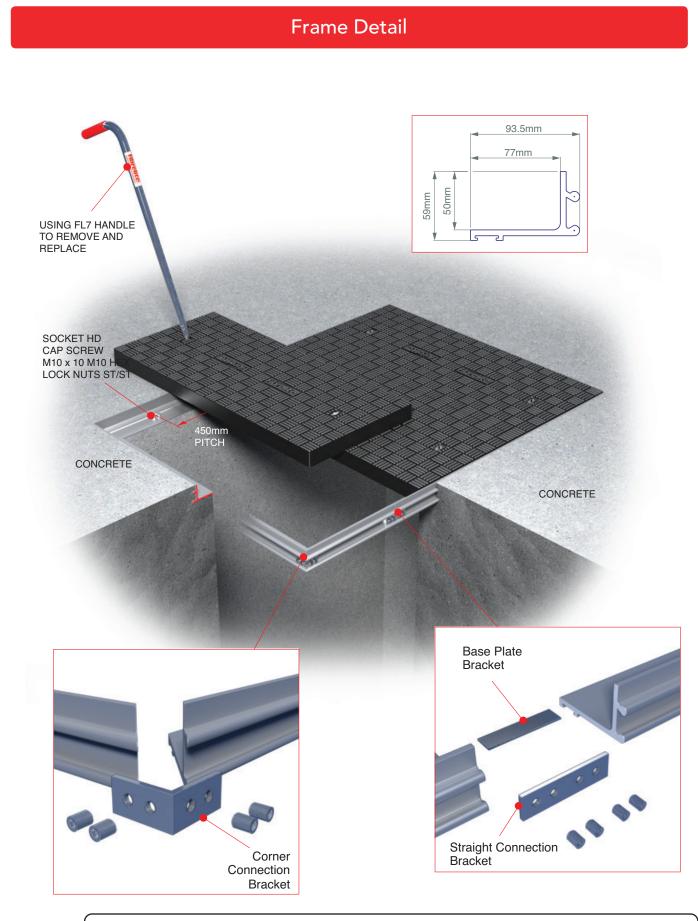

| FIRRELITE        |  |
|------------------|--|
| <b>FIBRELITE</b> |  |

| Category:               | TRENCH COVERS                                                                                                     |
|-------------------------|-------------------------------------------------------------------------------------------------------------------|
| Product<br>Description: | Medium light duty load rating, composite trench covers. Capable of withstanding loads of up to 11.2lb / 5 tonnes. |

Page No: 2 Drawing Code: FM/MLD Date: April 2014

**TRENCH COVERS** Category: Medium light duty load rating, composite trench covers. Product Capable of withstanding loads of up to 11.2lb / 5 tonnes. Description: