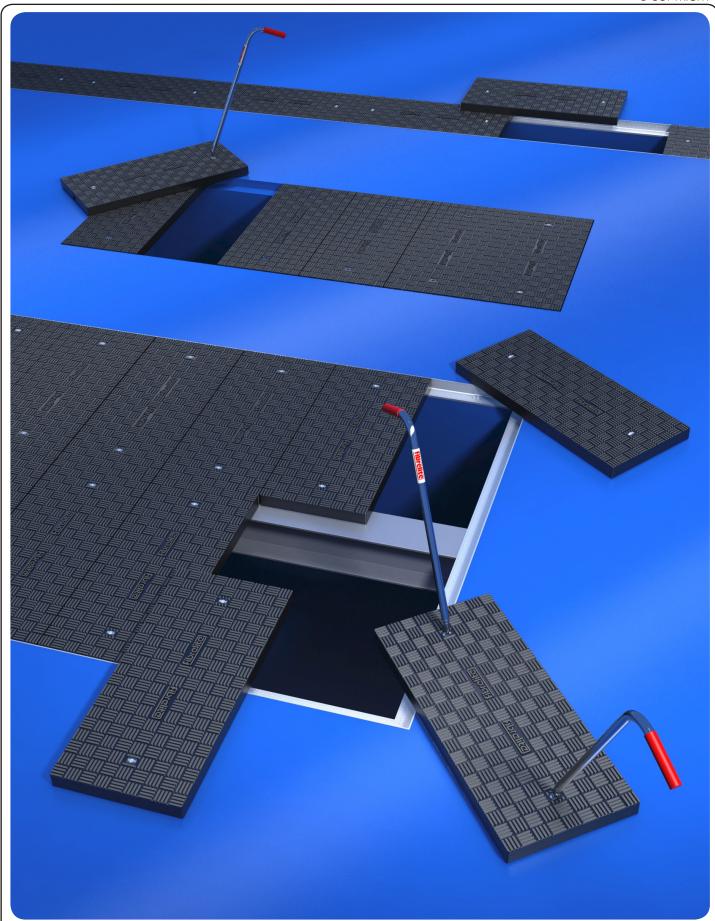

Category: TRENCH COVERS

Product
Description:

Medium light duty load rating, composite trench covers.
Capable of withstanding loads of up to 11.2lb / 5 tonnes.

Page No: 1 Drawing Code: FM/MLD Date: April 2014