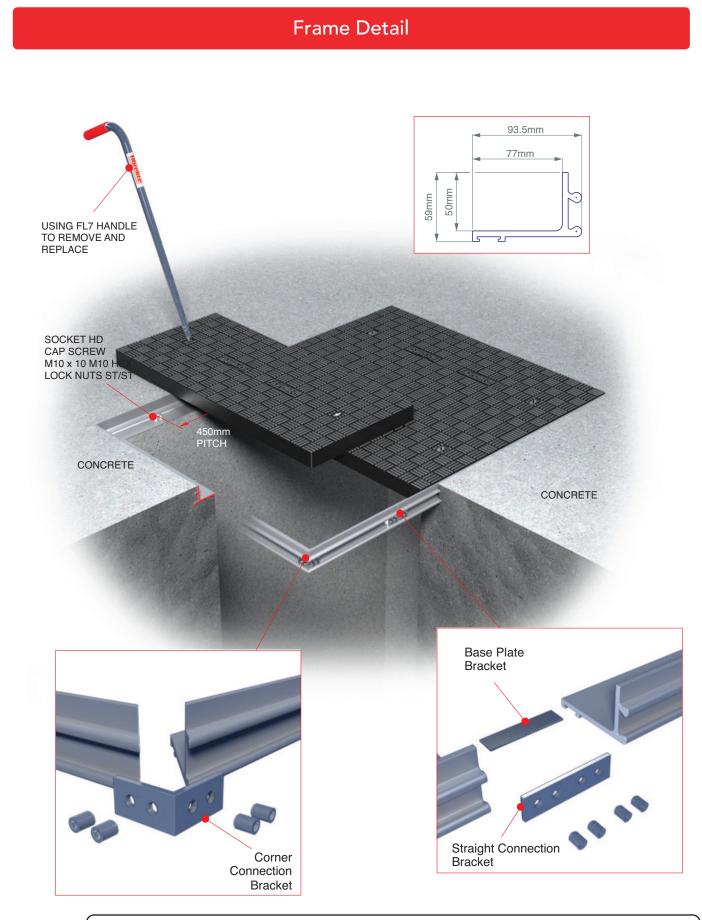

| FIBRELITE |
|-----------|

Category: TRENCH COVERS

Product Super light duty A15 load rating, composite trench covers.

Description: Capable of withstanding loads of up to 3,400lb / 1.5 tonnes.

Page No: 2 Drawing Code: FM/SLD Date: April 2014