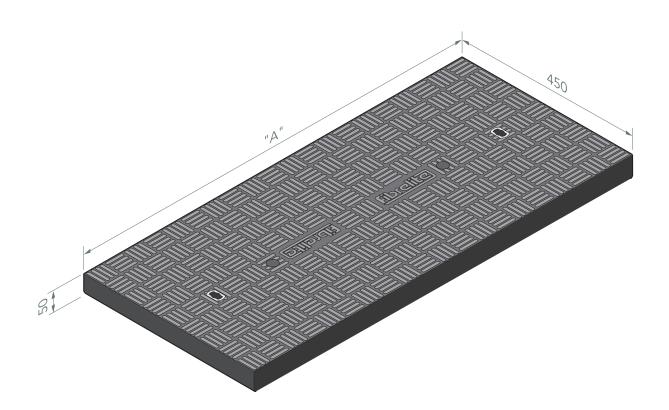

## Cover Depth - 50mm

| Product<br>Code | Cover Length<br>DIM "A" (mm) | Weight (Kg) |
|-----------------|------------------------------|-------------|
| FM45-60-50/SLD  | 600                          | 5.4         |
| FM45-70-50/SLD  | 700                          | 6.3         |
| FM45-80-50/SLD  | 800                          | 7.2         |
| FM45-90-50/SLD  | 900                          | 8.1         |
| FM45-100-50/SLD | 1000                         | 9.7         |
| FM45-110-50/SLD | 1100                         | 10.7        |
| FM45-120-50/SLD | 1200                         | 11.7        |
| FM45-130-50/SLD | 1300                         | 12.7        |
| FM45-140-50/SLD | 1400                         | 13.6        |
| FM45-150-50/SLD | 1500                         | 14.6        |
| FM45-160-50/SLD | 1600                         | 15.6        |