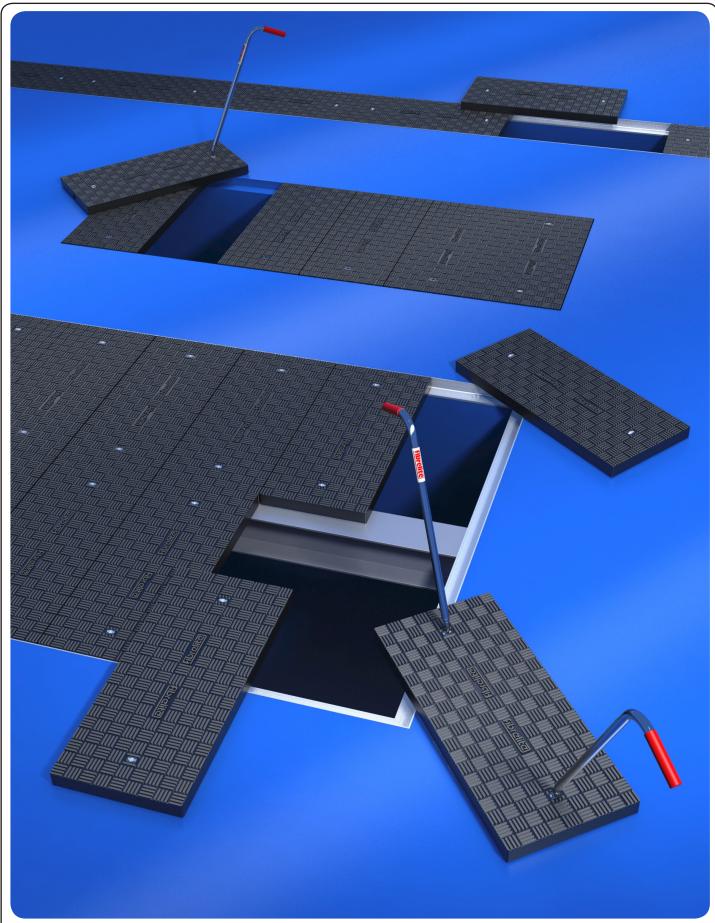

Category: TRENCH COVERS

Product
Description:

Super light duty A15 load rating, composite trench covers.
Capable of withstanding loads of up to 3,400lb / 1.5 tonnes.

Page No: 1 Drawing Code: FM/SLD Date: April 2014