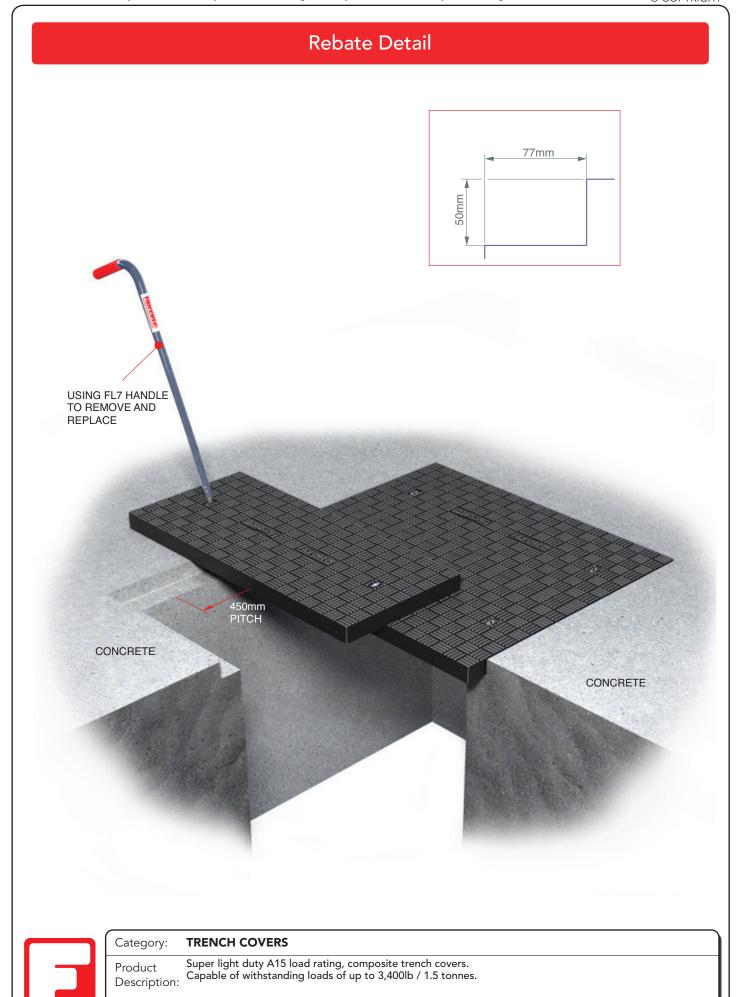

Category: TRENCH COVERS

Product Description: Super light duty A15 load rating, composite trench covers. Capable of withstanding loads of up to 3,400lb / 1.5 tonnes.

Page No: 3 Drawing Code: FM/SLD Date: April 2014