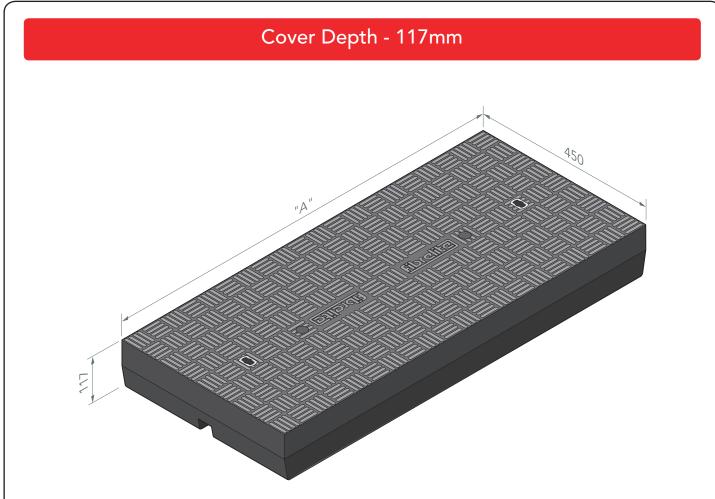

## © COPYRIGHT

| Product<br>Code | Cover Length<br>DIM "A" (mm) | Weight (Kg) |
|-----------------|------------------------------|-------------|
| FM45-60-117/LD  | 600                          | 12          |
| FM45-70-117/LD  | 700                          | 14          |
| FM45-80-117/LD  | 800                          | 16          |
| FM45-90-117/LD  | 900                          | 18          |
| FM45-100-117/LD | 1000                         | 19          |
| FM45-110-117/LD | 1100                         | 21          |
| FM45-120-117/LD | 1200                         | 23          |
| FM45-130-117/LD | 1300                         | 25          |
| FM45-140-117/LD | 1400                         | 27          |
| FM45-150-117/LD | 1500                         | 29          |
| FM45-160-117/LD | 1600                         | 31          |