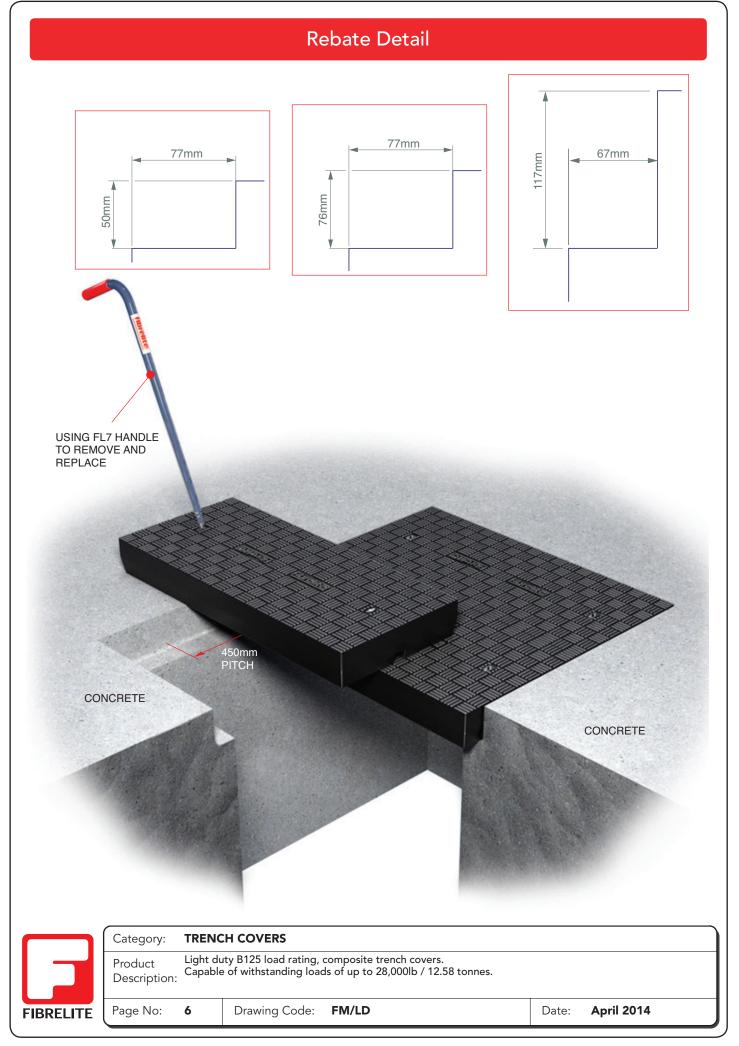

|
|-----------------|------------------------------|-------------|
| FM45-60-117/LD  | 600                          | 12          |
| FM45-70-117/LD  | 700                          | 14          |
| FM45-80-117/LD  | 800                          | 16          |
| FM45-90-117/LD  | 900                          | 18          |
| FM45-100-117/LD | 1000                         | 19          |
| FM45-110-117/LD | 1100                         | 21          |
| FM45-120-117/LD | 1200                         | 23          |
| FM45-130-117/LD | 1300                         | 25          |
| FM45-140-117/LD | 1400                         | 27          |
| FM45-150-117/LD | 1500                         | 29          |
| FM45-160-117/LD | 1600                         | 31          |



© COPYRIGHT