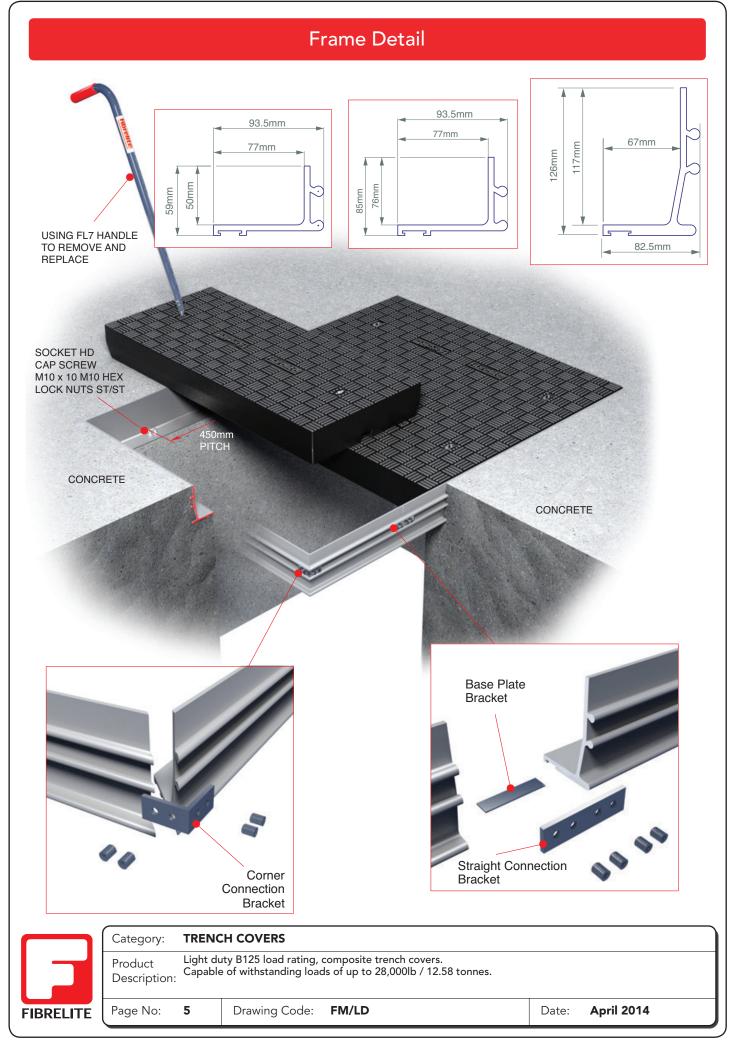

## Category: **TRENCH COVERS**

3

| Product Light duty B125 load rating, composite trench covers.<br>Capable of withstanding loads of up to 28,000lb / 12.58 tonnes. |  |
|----------------------------------------------------------------------------------------------------------------------------------|--|
|----------------------------------------------------------------------------------------------------------------------------------|--|