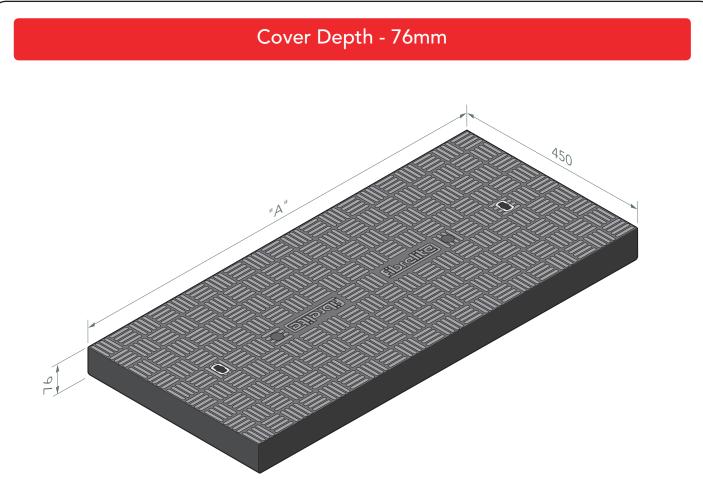

| Product<br>Code | Cover Length<br>DIM "A" (mm) | Weight (Kg) |
|-----------------|------------------------------|-------------|
| FM45-60-76/LD   | 600                          | 11          |
| FM45-70-76/LD   | 700                          | 13          |
| FM45-80-76/LD   | 800                          | 15          |
| FM45-90-76/LD   | 900                          | 17          |
| FM45-100-76/LD  | 1000                         | 19          |
| FM45-110-76/LD  | 1100                         | 21          |
| FM45-120-76/LD  | 1200                         | 23          |
| FM45-130-76/LD  | 1300                         | 25          |
| FM45-140-76/LD  | 1400                         | 27          |
| FM45-150-76/LD  | 1500                         | 29          |
| FM45-160-76/LD  | 1600                         | 31          |