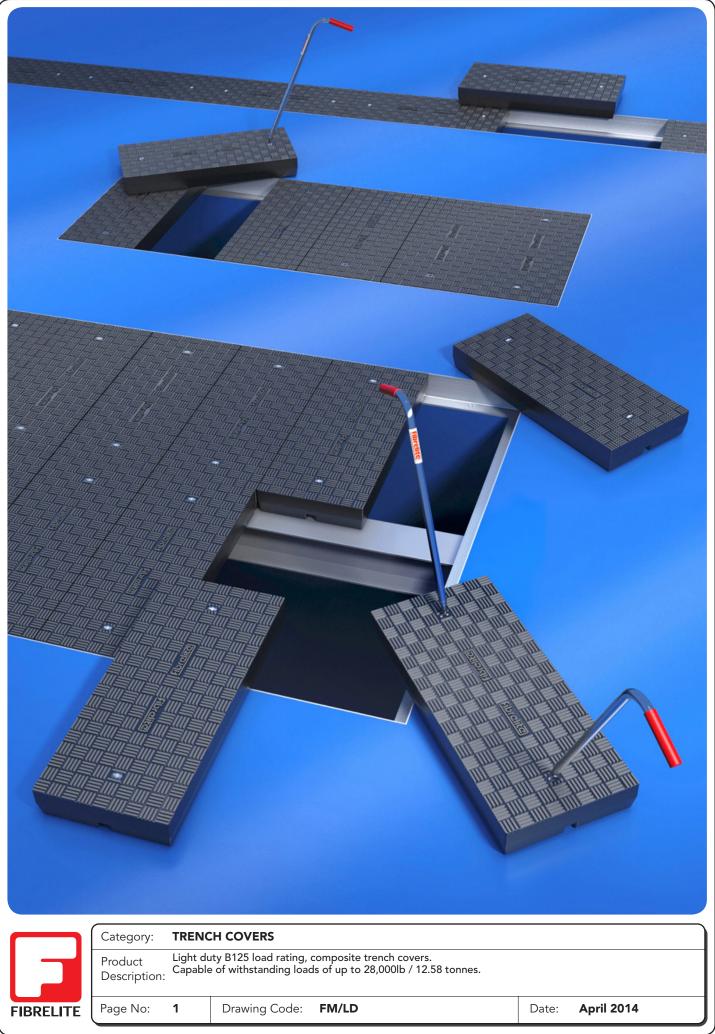

|           | Category:               | TRENCH COVERS                                                                                                            |                            |       |            |  |
|-----------|-------------------------|--------------------------------------------------------------------------------------------------------------------------|----------------------------|-------|------------|--|
|           | Product<br>Description: | Light duty B125 load rating, composite trench covers.<br>Capable of withstanding loads of up to 28,000lb / 12.58 tonnes. |                            |       |            |  |
| FIBRELITE | Page No:                | 2                                                                                                                        | Drawing Code: <b>FM/LD</b> | Date: | April 2014 |  |