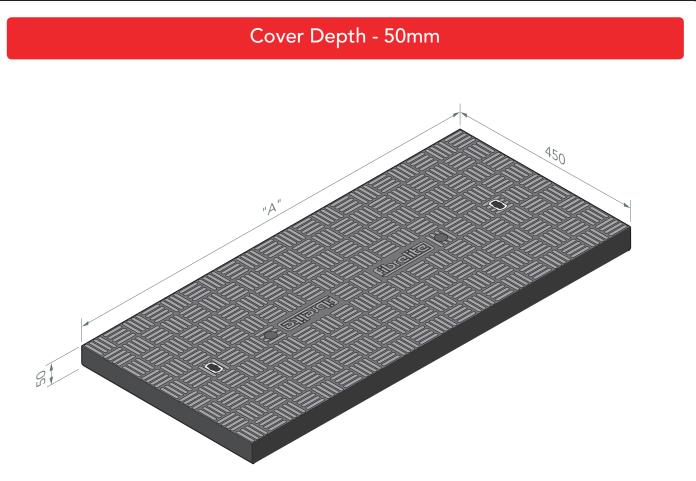

| Product<br>Code | Cover Length<br>DIM "A" (mm) | Weight (Kg) |
|-----------------|------------------------------|-------------|
| FM45-60-50/LD   | 600                          | 15          |
| FM45-70-50/LD   | 700                          | 18          |
| FM45-80-50/LD   | 800                          | 20          |
| FM45-90-50/LD   | 900                          | 23          |
| FM45-100-50/LD  | 1000                         | 25          |
| FM45-110-50/LD  | 1100                         | 28          |
| FM45-120-50/LD  | 1200                         | 30          |