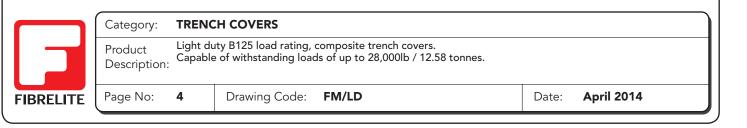

|           | Category:               | TRENCH COVERS                                                                                                            |                            |       |            |  |
|-----------|-------------------------|--------------------------------------------------------------------------------------------------------------------------|----------------------------|-------|------------|--|
|           | Product<br>Description: | Light duty B125 load rating, composite trench covers.<br>Capable of withstanding loads of up to 28,000lb / 12.58 tonnes. |                            |       |            |  |
| FIBRELITE | Page No:                | 2                                                                                                                        | Drawing Code: <b>FM/LD</b> | Date: | April 2014 |  |