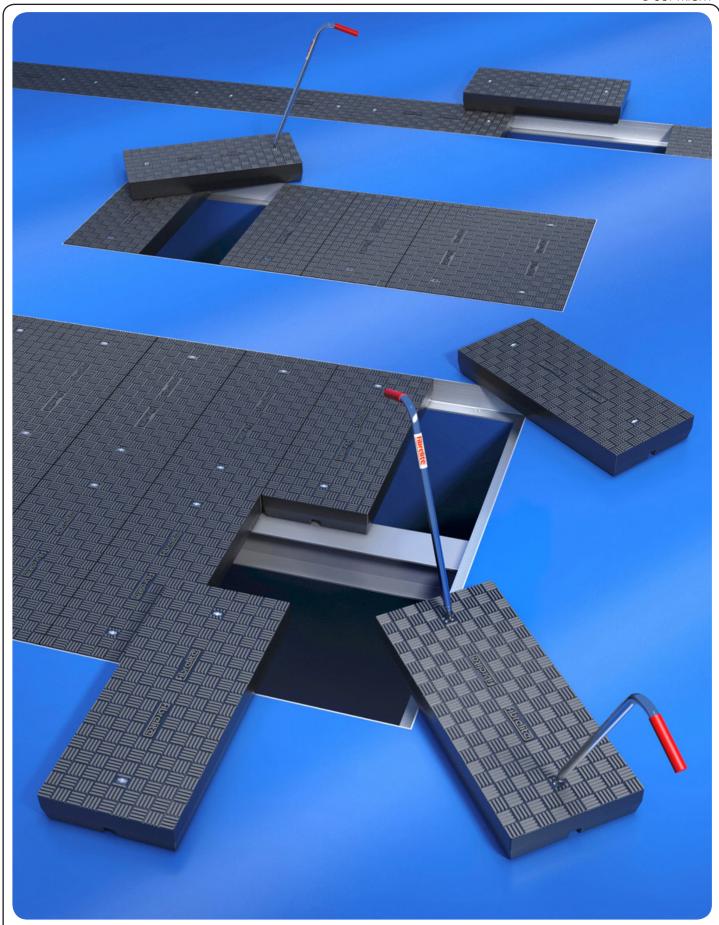

Category: TRENCH COVERS

Product
Description:

Standard duty C250 load rating, composite trench covers.
Capable of withstanding loads of up to 56,000lb / 25 tonnes.

Page No: 1 Drawing Code: FM/SD Date: April 2014

| FIBRELITE |  |  |
|-----------|--|--|

| Category:               | TRENCH COVERS                                                                                                          |
|-------------------------|------------------------------------------------------------------------------------------------------------------------|
| Product<br>Description: | Standard duty C250 load rating, composite trench covers.  Capable of withstanding loads of up to 56,000lb / 25 tonnes. |
|                         |                                                                                                                        |