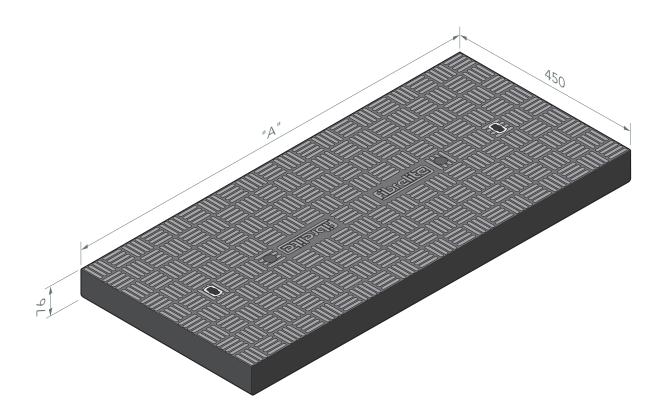

## Cover Depth - 76mm

| Product<br>Code | Cover Length<br>DIM "A" (mm) | Weight (Kg) |
|-----------------|------------------------------|-------------|
| FM45-60-76/SD   | 600                          | 14          |
| FM45-70-76/SD   | 700                          | 16          |
| FM45-80-76/SD   | 800                          | 18          |
| FM45-90-76/SD   | 900                          | 21          |
| FM45-100-76/SD  | 1000                         | 23          |
| FM45-110-76/SD  | 1100                         | 25          |
| FM45-120-76/SD  | 1200                         | 28          |
| FM45-130-76/SD  | 1300                         | 30          |
| FM45-140-76/SD  | 1400                         | 32          |