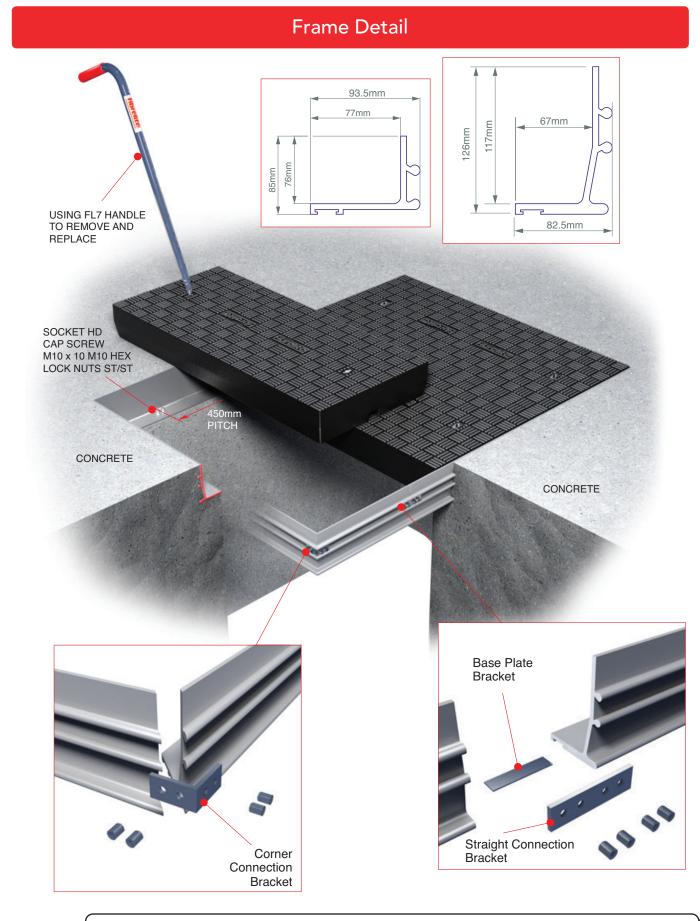

Category: TRENCH COVERS

Standard duty C250 lo

Product
Description:

Standard duty C250 load rating, composite trench covers.
Capable of withstanding loads of up to 56,000lb / 25 tonnes.

Page No: 4 Drawing Code: FM/SD Date: April 2014

Category: IRENCH COVERS

Product
Description:

Standard duty C250 load rating, composite trench covers.
Capable of withstanding loads of up to 56,000lb / 25 tonnes.

Page No: 5 Drawing Code: FM/SD Date: April 2014