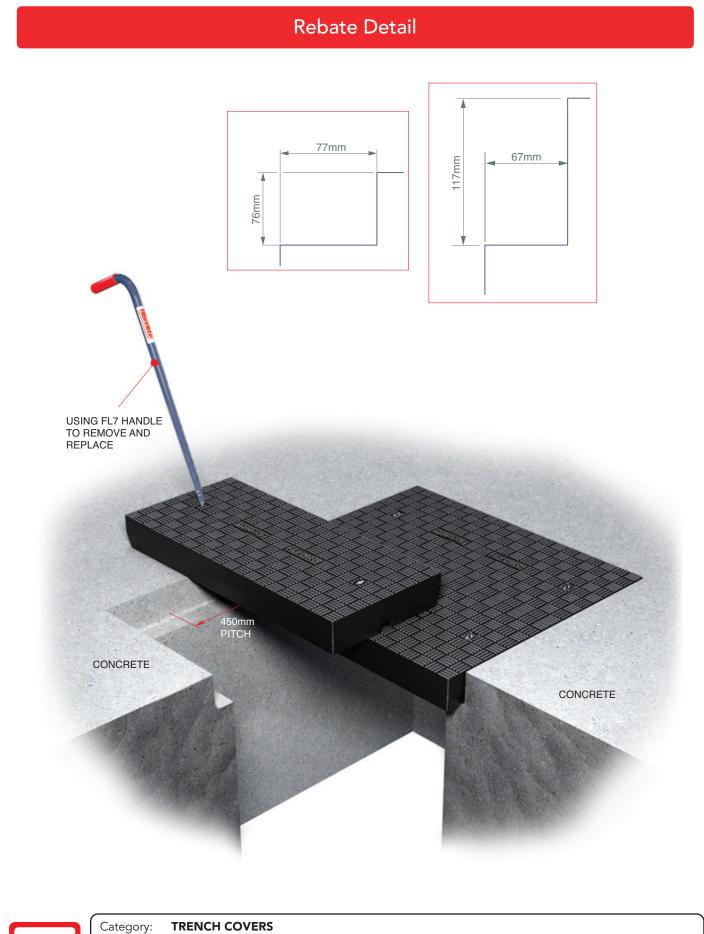

## Cover Depth - 76mm

| Product<br>Code | Cover Length<br>DIM "A" (mm) | Weight (Kg) |
|-----------------|------------------------------|-------------|
| FM45-60-76/SD   | 600                          | 14          |
| FM45-70-76/SD   | 700                          | 16          |
| FM45-80-76/SD   | 800                          | 18          |
| FM45-90-76/SD   | 900                          | 21          |
| FM45-100-76/SD  | 1000                         | 23          |
| FM45-110-76/SD  | 1100                         | 25          |
| FM45-120-76/SD  | 1200                         | 28          |
| FM45-130-76/SD  | 1300                         | 30          |
| FM45-140-76/SD  | 1400                         | 32          |

## Cover Depth - 117mm

| Product<br>Code | Cover Length<br>DIM "A" (mm) | Weight (Kg) |
|-----------------|------------------------------|-------------|
| FM45-60-117/SD  | 600                          | 14          |
| FM45-70-117/SD  | 700                          | 17          |
| FM45-80-117/SD  | 800                          | 19          |
| FM45-90-117/SD  | 900                          | 21          |
| FM45-100-117/SD | 1000                         | 23          |
| FM45-110-117/SD | 1100                         | 26          |
| FM45-120-117/SD | 1200                         | 28          |
| FM45-130-117/SD | 1300                         | 30          |
| FM45-140-117/SD | 1400                         | 33          |
| FM45-150-117/SD | 1500                         | 35          |
| FM45-160-117/SD | 1600                         | 37          |