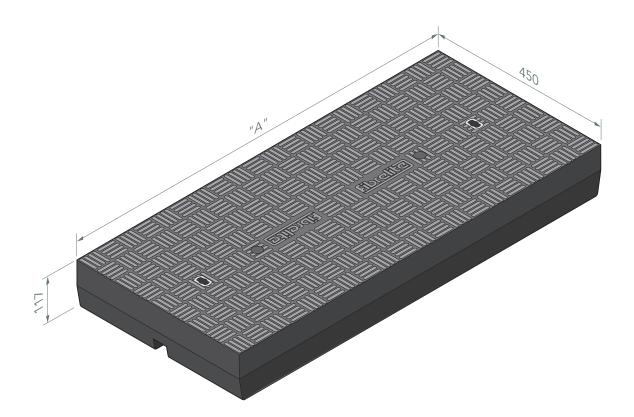

## Cover Depth - 117mm

| Product<br>Code | Cover Length<br>DIM "A" (mm) | Weight (Kg) |
|-----------------|------------------------------|-------------|
| FM45-60-117/SD  | 600                          | 14          |
| FM45-70-117/SD  | 700                          | 17          |
| FM45-80-117/SD  | 800                          | 19          |
| FM45-90-117/SD  | 900                          | 21          |
| FM45-100-117/SD | 1000                         | 23          |
| FM45-110-117/SD | 1100                         | 26          |
| FM45-120-117/SD | 1200                         | 28          |
| FM45-130-117/SD | 1300                         | 30          |
| FM45-140-117/SD | 1400                         | 33          |
| FM45-150-117/SD | 1500                         | 35          |
| FM45-160-117/SD | 1600                         | 37          |