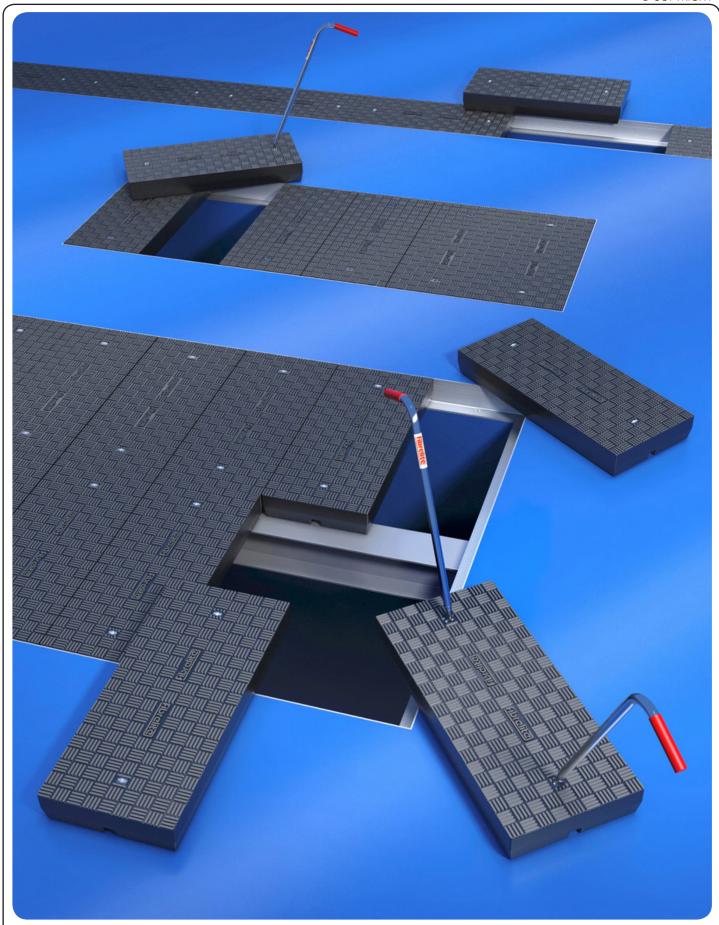

Category: **TRENCH COVERS** 

Product
Description:

Heavy duty D400 load rating, composite trench covers.

Capable of withstanding loads of up to 90,000lb / 40 tonnes.

Page No: 1 Drawing Code: FM/HD Date: April 2014

| <b>FIBRELITE</b> | - |
|------------------|---|

Category: TRENCH COVERS Product

Heavy duty D400 load rating, composite trench covers. Capable of withstanding loads of up to 90,000lb / 40 tonnes. Description: