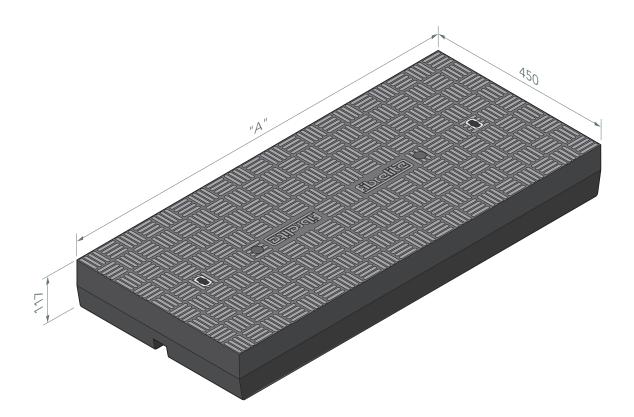

## Cover Depth - 117mm

| Product<br>Code | Cover Length<br>DIM "A" (mm) | Weight (Kg) |
|-----------------|------------------------------|-------------|
| FM45-60-117/HD  | 600                          | 22          |
| FM45-70-117/HD  | 700                          | 25          |
| FM45-80-117/HD  | 800                          | 29          |
| FM45-90-117/HD  | 900                          | 32          |
| FM45-100-117/HD | 1000                         | 36          |
| FM45-110-117/HD | 1100                         | 40          |
| FM45-120-117/HD | 1200                         | 43          |
| FM45-130-117/HD | 1300                         | 47          |
| FM45-140-117/HD | 1400                         | 50          |
| FM45-150-117/HD | 1500                         | 54          |
| FM45-160-117/HD | 1600                         | 58          |