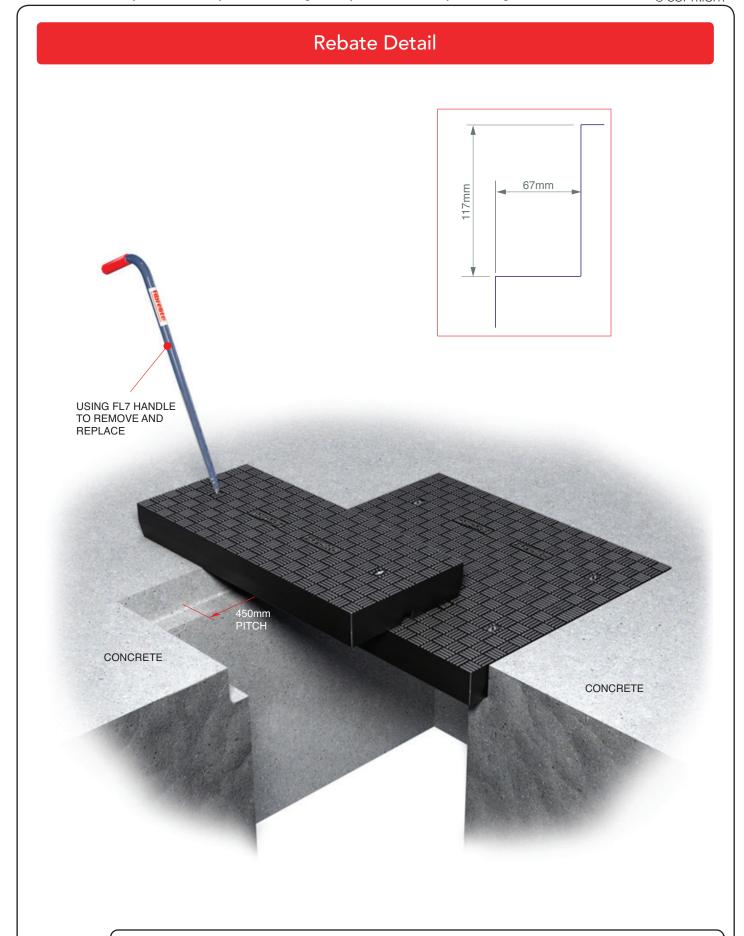

Page No: 3 Drawing Code: FM/HD Date: April 2014

Category: **TRENCH COVERS** Product

Heavy duty D400 load rating, composite trench covers. Capable of withstanding loads of up to 90,000lb / 40 tonnes. Description: