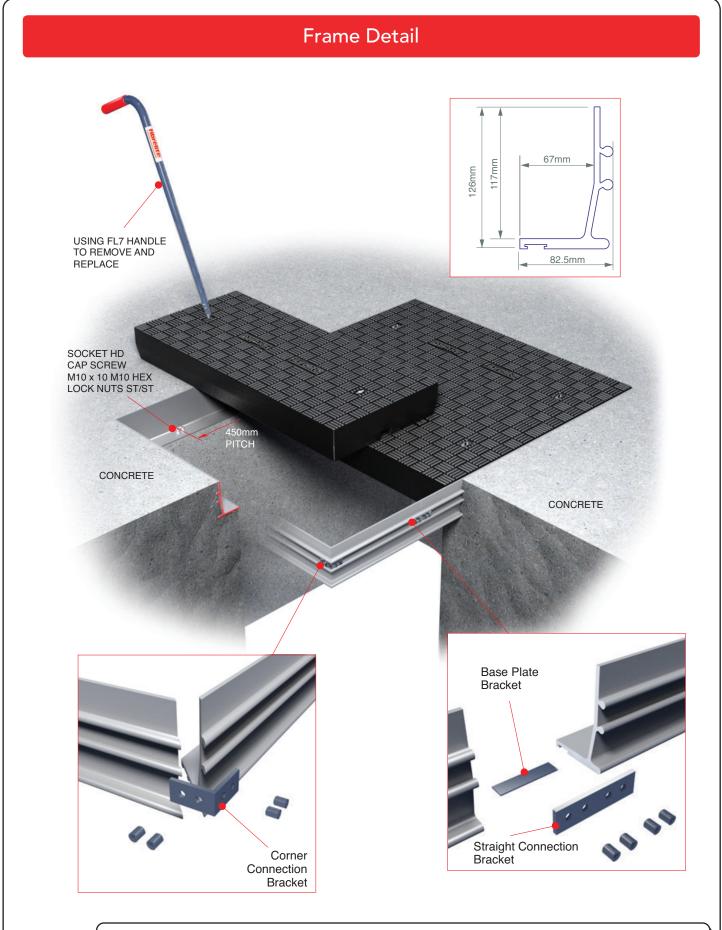

FM/HD Date: April 2014 Page No: Drawing Code:

Category: TRENCH COVERS

Product Description: Heavy duty D400 load rating, composite trench covers. Capable of withstanding loads of up to 90,000lb / 40 tonnes.