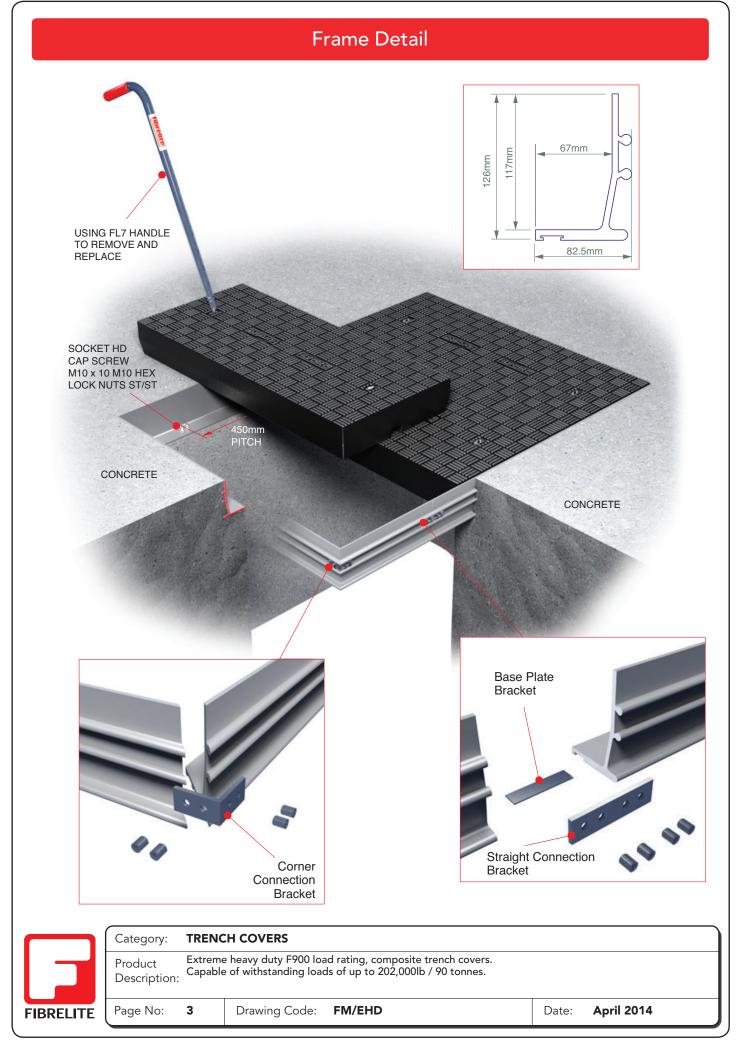

rawing is not a specification. Order against product code only. To enable continuous improvement of our products, the designs and specifications are subject to change without notice.





| Product<br>Code | Cover Length<br>DIM "A" (mm) | Weight (Kg) |
|-----------------|------------------------------|-------------|
| FM45-60-117/EHD | 600                          | 42          |
| FM45-70-117/EHD | 700                          | 49          |
| FM45-80-117/EHD | 800                          | 57          |
| FM45-90-117/EHD | 900                          | 65          |



For reference purposes only. This drawing is not a specification. Order against product code only. To enable continuous improvement of our products, the designs and specifications are subject to change without notice.



For reference purposes only. This drawing is not a specification. Order against product code only. To enable continuous improvement of our products, the designs and specifications are subject to change without notice.

## © COPYRIGHT