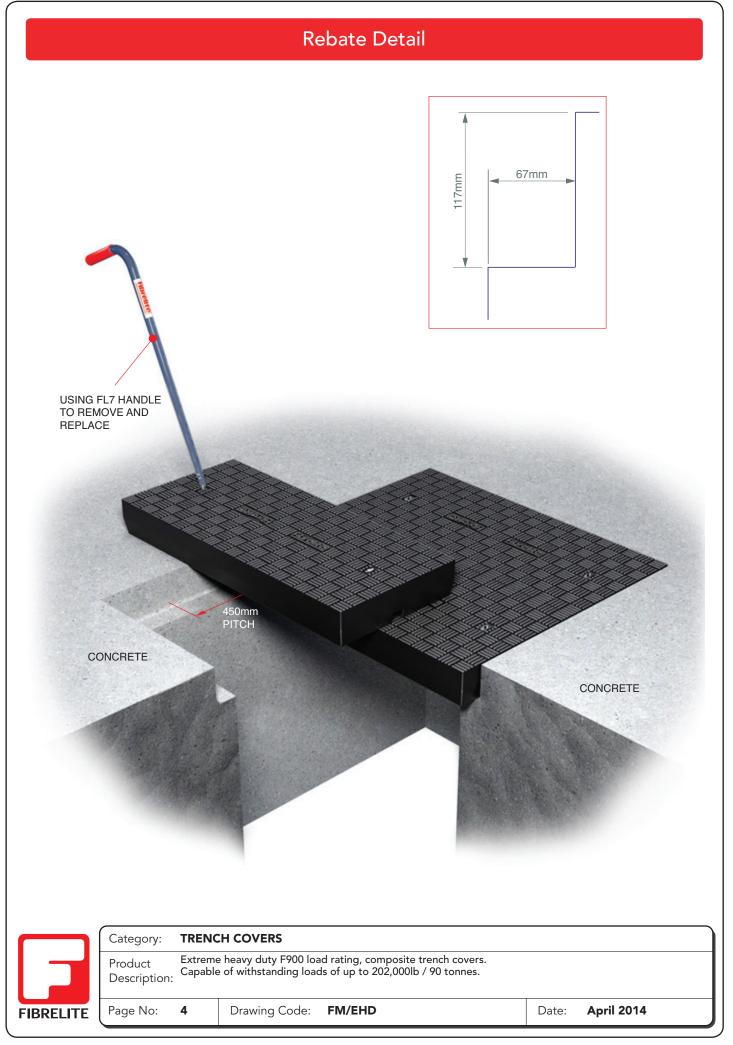

| Weight (Kg) |
|-----------------|------------------------------|-------------|
| FM45-60-117/EHD | 600                          | 42          |
| FM45-70-117/EHD | 700                          | 49          |
| FM45-80-117/EHD | 800                          | 57          |
| FM45-90-117/EHD | 900                          | 65          |



For reference purposes only. This drawing is not a specification. Order against product code only. To enable continuous improvement of our products, the designs and specifications are subject to change without notice.



For reference purposes only. This drawing is not a specification. Order against product code only. To enable continuous improvement of our products, the designs and specifications are subject to change without notice.

## © COPYRIGHT