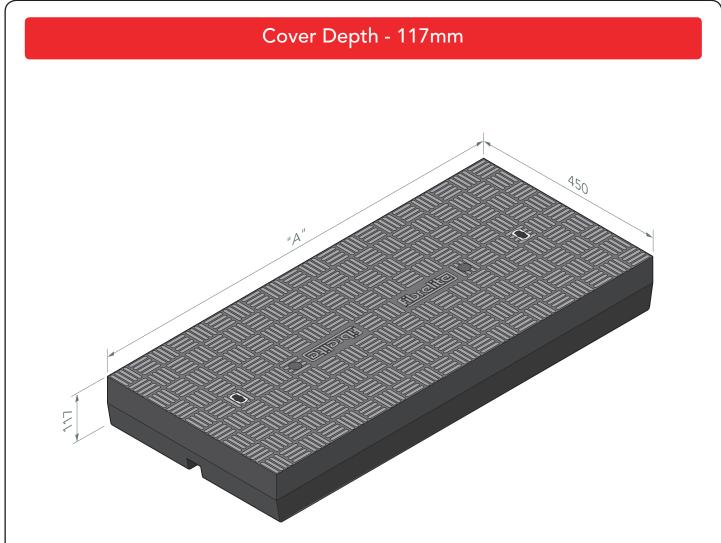

| Product<br>Code | Cover Length<br>DIM "A" (mm) | Weight (Kg) |
|-----------------|------------------------------|-------------|
| FM45-60-117/EHD | 600                          | 42          |
| FM45-70-117/EHD | 700                          | 49          |
| FM45-80-117/EHD | 800                          | 57          |
| FM45-90-117/EHD | 900                          | 65          |